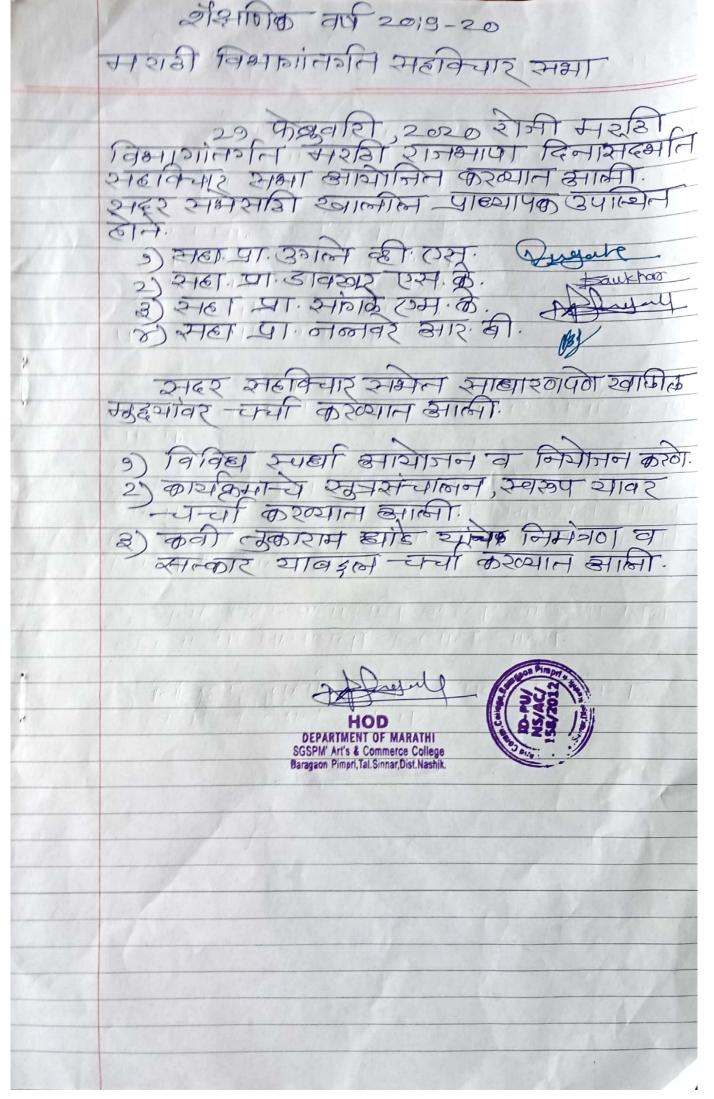

|

| PAGE No | 2.  |  |
|---------|-----|--|
| DATE    | 1// |  |

# Departmental Meeting of Commerce [2021-22]

The first meeting was organised in the department of commerce as on 22/09/ 2021.

The following members are present for the meeting.

- 1 Asst. prof. sawant A.R.
- 1 Asst. prof. Dawkhar S.K.
- 3 Asst. prof. Nannaware R.B.

Minutes of meeting are as follows.

Discussion on workload & syllabus

- @ Discussed about teaching plan.
- 3 allocate workload among the teachers.



MENT OF COMMERCE SGSPM' Art's & Commerce College Baragaon Pimpri, Tal. Sinnar, Dist. Nashik.







Departmental meeting

(Department of Economics)
Academic year 2017-18) Date-02/08/2017

The Department of Economics unter 1st meeting organised for manyment of educational year planing The following members are present for the. meeting.

- 1) Asst. prof. Kupadi S.K. Boro62.
- 2) Asst. poof. ugele. V.S. Franks
- 3) Asst. prof. wyrunguse K.L. Burngerminutes of meeting are as follows.
- 1) Discussion on year planing
- 2) Discussion on worklood & syllebus.
- 3) Disseassed about teaching plan.
  4) allocate worklood among the teachers.



- (30PO6). HOD DEPAREMENT OF ECONOMICS SGSPM Arts & Commerce College Baragaon P. Teach Commerce, Dist. Nashik

Departmental meeting ( Department of Ecomomics) Acadamic yeur 2021 - 22

The 1st meeting was organised in the Department of Economics on Dated 20/1