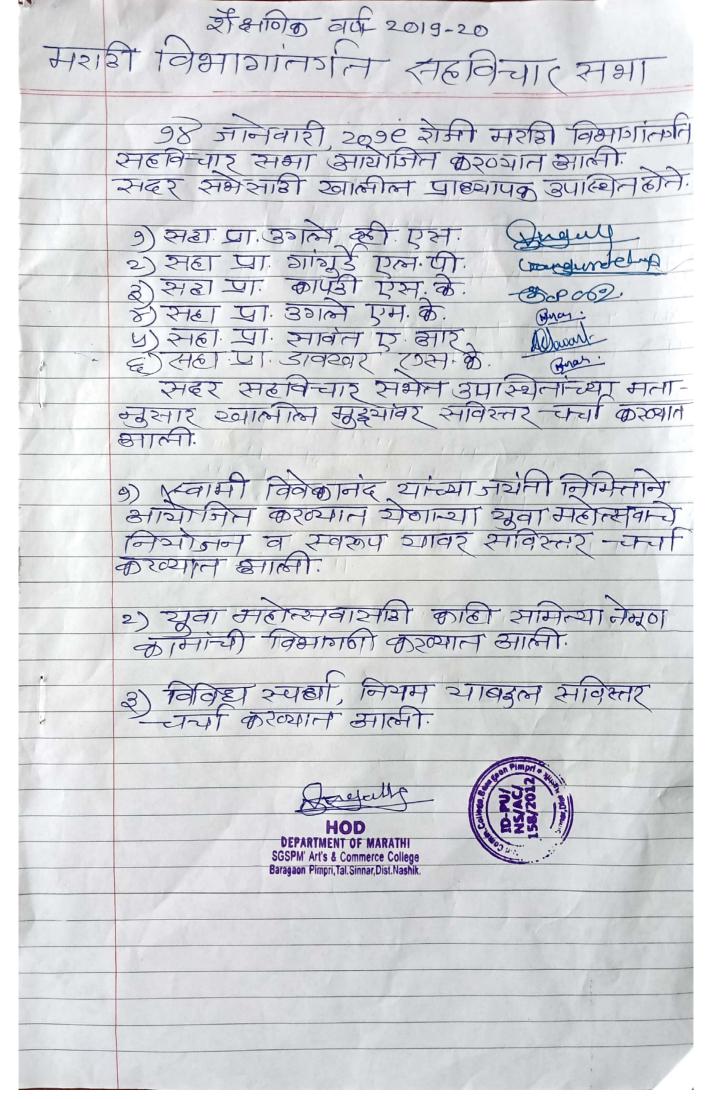

|

| PAGE No | 2.  |  |
|---------|-----|--|
| DATE    | 1// |  |

# Departmental Meeting of Commerce [2021-22]

The first meeting was organised in the department of commerce as on 22/09/ 2021.

The following members are present for the meeting.

- 1 Asst. prof. sawant A.R.
- 1 Asst. prof. Dawkhar S.K.
- 3 Asst. prof. Nannaware R.B.

Minutes of meeting are as follows.

Discussion on workload & syllabus

- @ Discussed about teaching plan.
- 3 allocate workload among the teachers.



MENT OF COMMERCE SGSPM' Art's & Commerce College Baragaon Pimpri, Tal. Sinnar, Dist. Nashik.







Departmental meeting

(Department of Economics)
Academic year 2017-18) Date-02/08/2017

The Department of Economics unter 1st meeting organised for manyment of educational year planing The following members are present for the. meeting.

- 1) Asst. prof. Kupadi S.K. Boro62.
- 2) Asst. poof. ugele. V.S. Franks
- 3) Asst. prof. wyrunguse K.L. Burngerminutes of meeting are as follows.
- 1) Discussion on year planing
- 2) Discussion on worklood & syllebus.
- 3) Disseassed about teaching plan.
  4) allocate worklood among the teachers.



- (30PO6). HOD DEPAREMENT OF ECONOMICS SGSPM Arts & Commerce College Baragaon P. Teach Commerce, Dist. Nashik

Departmental meeting ( Department of Ecomomics) Acadamic yeur 2021 - 22

The 1st meeting was organised in the Department of Economics on Dated