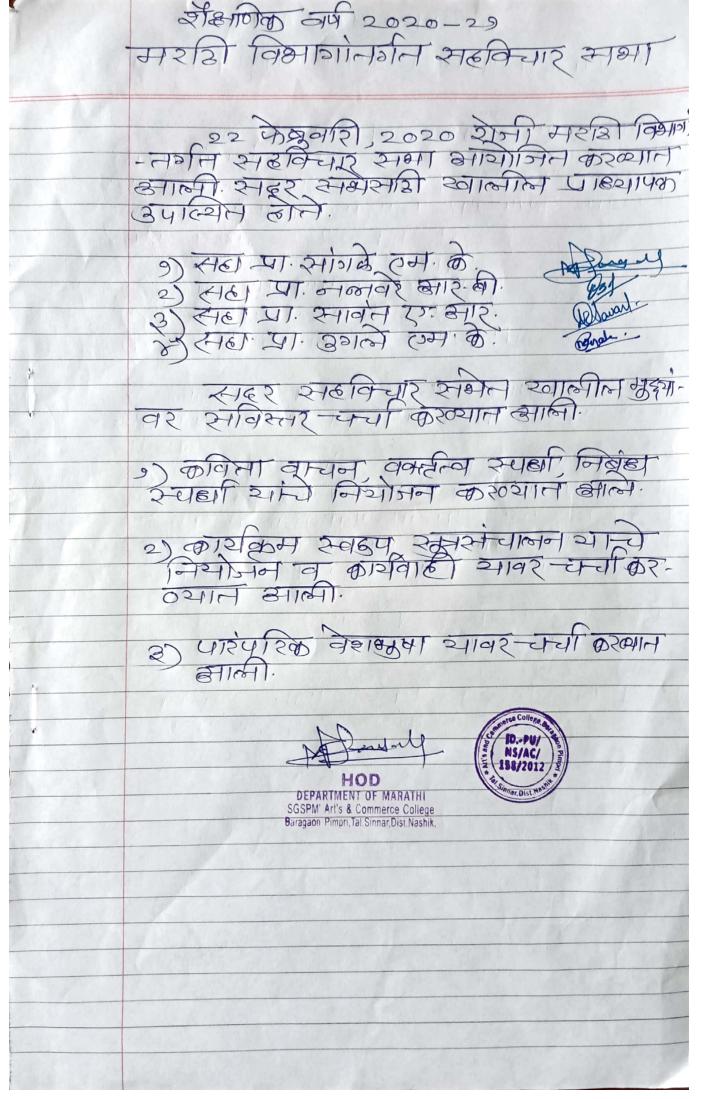

|

| PAGE No | 2.  |  |
|---------|-----|--|
| DATE    | 1// |  |

# Departmental Meeting of Commerce [2021-22]

The first meeting was organised in the department of commerce as on 22/09/ 2021.

The following members are present for the meeting.

- 1 Asst. prof. sawant A.R.
- 1 Asst. prof. Dawkhar S.K.
- 3 Asst. prof. Nannaware R.B.

Minutes of meeting are as follows.

Discussion on workload & syllabus

- @ Discussed about teaching plan.
- 3 allocate workload among the teachers.



MENT OF COMMERCE SGSPM' Art's & Commerce College Baragaon Pimpri, Tal. Sinnar, Dist. Nashik.







Departmental meeting

(Department of Economics)
Academic year 2017-18) Date-02/08/2017

The Department of Economics unter 1st meeting organised for manyment of educational year planing The following members are present for the. meeting.

- 1) Asst. prof. Kupadi S.K. Boro62.
- 2) Asst. poof. ugele. V.S. Franks
- 3) Asst. prof. wyrunguse K.L. Burngerminutes of meeting are as follows.
- 1) Discussion on year planing
- 2) Discussion on worklood & syllebus.
- 3) Disseassed about teaching plan.
  4) allocate worklood among the teachers.



- (30PO6). HOD DEPAREMENT OF ECONOMICS SGSPM Arts & Commerce College Baragaon P. Teach Commerce, Dist. Nashik

Departmental meeting ( Department of Ecomomics) Acadamic yeur 2021 - 22

The 1st meeting was organised in the Department of Economics on Dated 20