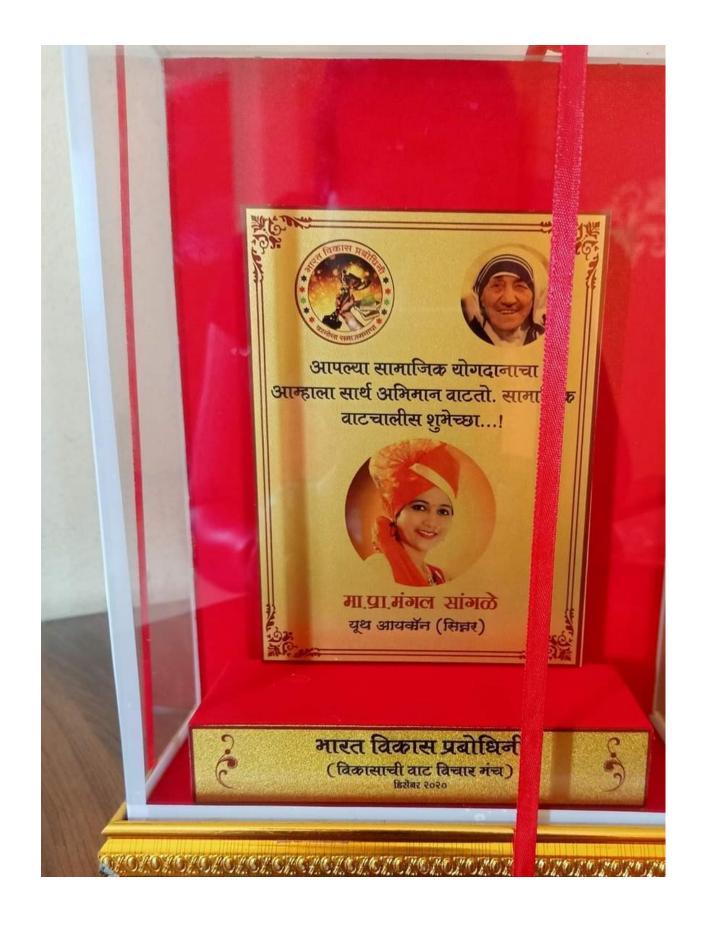

# ACADEMIC YEAR 2020-21

🔃 भारतरत्न मदर तेरेसा गोल्डमेडल अवार्ड ...

भारतरत्न मदर तेरेसा गोल्डमेडल अवाः प्रा.मंगल सांगळे यांना जाहीर

**18 डिसेंबरला नाशिक येथे होणार पुरस्व** वितरण !

डॉ. श्यामसुंदर झळके | सिन्नर प्रतिनिध येथील कवियत्री तसेच लेखिका प्रा.मंग सांगळे यांना भारत विकास प्रबोधिनी र सेवाभावी सामाजिक संस्थेचा " भारतरः तेरेसा गोल्डमेडल अवार्ड २०२० " जाहीर आहे. प्रा. मंगल सांगळे यांनी शैक्षणिक, सामाजिक तसेच साहित्यिक क्षेत्रात केलं उल्लेखनीय कायबिद्दल या पुरस्काराने गौरविण्यात येत असल्याची माहिती भा विकास प्रबोधिनीचे निमंत्रित संचालक श्यामस्ंदर झळके यांनी दिली. यावेळी "विकासाची वाट " या विशेष गौरव अंक

( सहकार्य : विकासाची वाट विचार मंच )

भारतरत्न मदर तेरेसा

गोल्ड मेडल अवॉर्ड : २०२०

मा.प्रा.मंगल सांगळे (यूथ आयकॉन,सिन्नर)

समाजाचं देणं लागतो, या भावनेतून आपण देत असलेलं योगदान निश्चितच सामाजिक बांधिलकी जपणारं आहे. स असलेल्या आपल्या योगदानाचा आम्हाला अभिमान वाटतो. विकासाची वाट या विशेष गौरव विशेषांकाच्या निमित्त भारतरत्न मदर तेरेसा गोल्ड मेडल अवॉर्ड:२०२० या राष्ट्रीय पुरस्काराने सन्मानित करतांना आम्हाला आनंद आपल्या भविष्यातील सामाजिक बांधिलकीस मनःपूर्वक शुभेच्छा...!

> शुभेच्छुव भारत विकास प्रबं

> > Hotel

(अध्य

डिसॅबर २०२०-ठिकाण:नाशिक

🕳 प्रकशन क्षेत्रातील विश्वासाई पाऊल...

🕳 समाजातील उपेक्षित घटकांना मुख्य प्रवाहात आणणे.

M bharatwikas@gmail.com

🕳 प्रसिद्धीपासून दूर असलेल्या समाजरत्नांचा सन्भान करणे