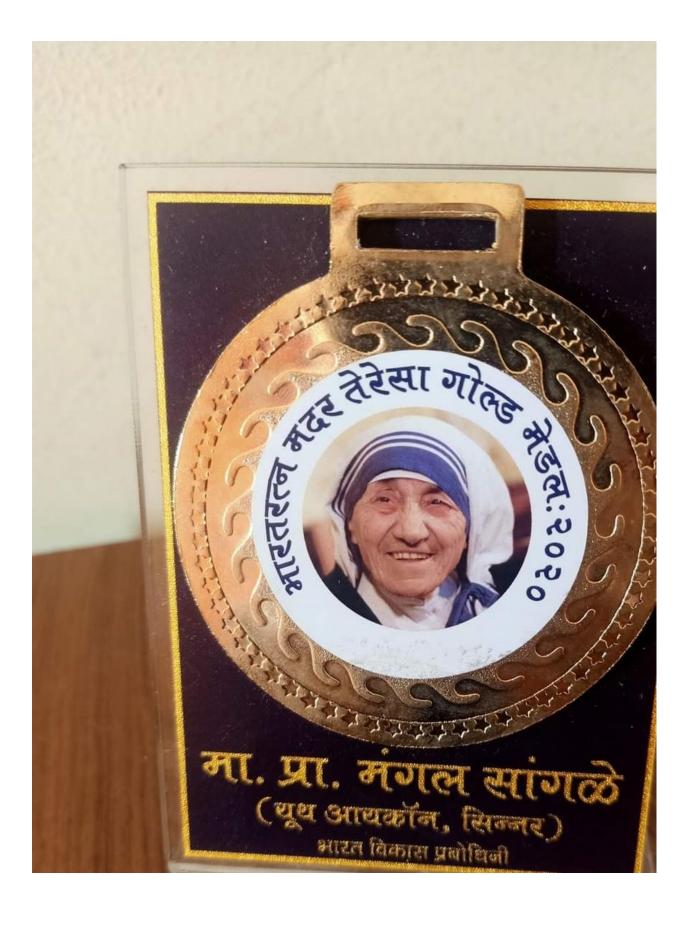

# ACADEMIC YEAR 2020-21

🔃 भारतरत्न मदर तेरेसा गोल्डमेडल अवार्ड ...

भारतरत्न मदर तेरेसा गोल्डमेडल अवाः प्रा.मंगल सांगळे यांना जाहीर

**18 डिसेंबरला नाशिक येथे होणार पुरस्व** वितरण !

डॉ. श्यामसुंदर झळके | सिन्नर प्रतिनिध येथील कवियत्री तसेच लेखिका प्रा.मंग सांगळे यांना भारत विकास प्रबोधिनी र सेवाभावी सामाजिक संस्थेचा " भारतरः तेरेसा गोल्डमेडल अवार्ड २०२० " जाहीर आहे. प्रा. मंगल सांगळे यांनी शैक्षणिक, सामाजिक तसेच साहित्यिक क्षेत्रात केलं उल्लेखनीय कायबिद्दल या पुरस्काराने गौरविण्यात येत असल्याची माहिती भा विकास प्रबोधिनीचे निमंत्रित संचालक श्यामस्ंदर झळके यांनी दिली. यावेळी "विकासाची वाट " या विशेष गौरव अंक

( सहकार्य : विकासाची वाट विचार मंच )

भारतरत्न मदर तेरेसा

गोल्ड मेडल अवॉर्ड : २०२०

मा.प्रा.मंगल सांगळे (यूथ आयकॉन,सिन्नर)

समाजाचं देणं लागतो, या भावनेतून आपण देत असलेलं योगदान निश्चितच सामाजिक बांधिलकी जपणारं आहे. स असलेल्या आपल्या योगदानाचा आम्हाला अभिमान वाटतो. विकासाची वाट या विशेष गौरव विशेषांकाच्या निमित्त भारतरत्न मदर तेरेसा गोल्ड मेडल अवॉर्ड:२०२० या राष्ट्रीय पुरस्काराने सन्मानित करतांना आम्हाला आनंद आपल्या भविष्यातील सामाजिक बांधिलकीस मनःपूर्वक शुभेच्छा...!

> शुभेच्छुव भारत विकास प्रबं

> > Hotel

(अध्य

डिसॅबर २०२०-ठिकाण:नाशिक

🕳 प्रकशन क्षेत्रातील विश्वासाई पाऊल...

🕳 समाजातील उपेक्षित घटकांना मुख्य प्रवाहात आणणे.

M bharatwikas@gmail.com

🕳 प्रसिद्धीपासून दूर असलेल्या समाजरत्नांचा सन्भान करणे