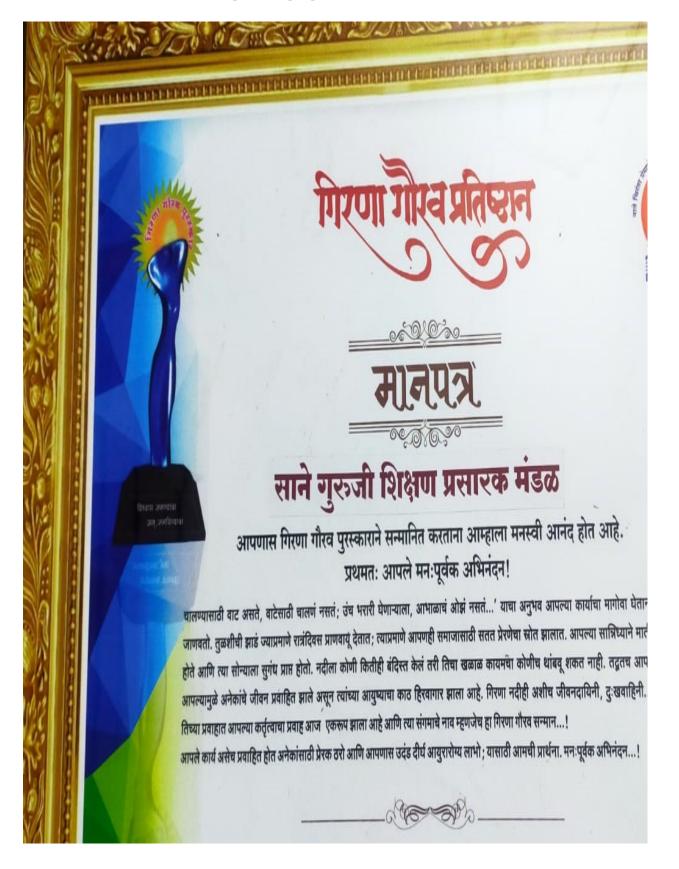

| 14        | Best Work Award Grampanchayat Patpimpri | 2021-22 |
|-----------|-----------------------------------------|---------|
| <b>15</b> | Girana Gaurav Award                     | 2021-22 |

PRINCIPAL
ART'S & COMMERCE COLLEGE
Baragaon Pimpri, Tal. Sinnar, Dist. Nashik