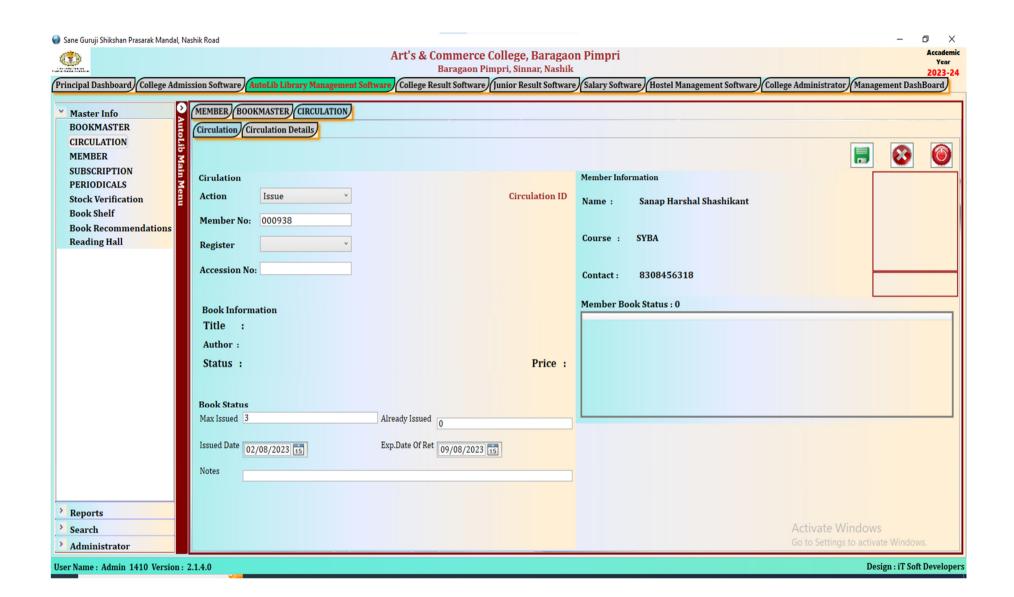

#### **Brief information of Library Software**

- 1) Our college Library using "Autolib Library", software developed by IT Soft Developer, Nashik (M.S). From 2018. Library is partially automated. For issue and return of books we are using barcode system.
- 2) The Screen Shot of the software is as follow