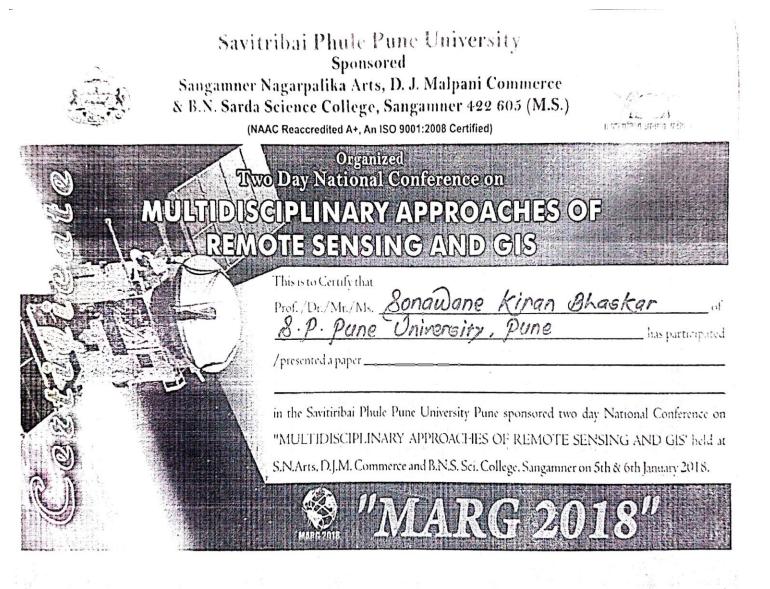

Ref. No. :

Date: 01/03/2022

| Year    | Name of the participant |                  | Title of the FDP /MDP/ professional<br>development / administrative training | Dates (from-to)<br>(DD-MM-YYYY) |
|---------|-------------------------|------------------|------------------------------------------------------------------------------|---------------------------------|
| 2017-18 | Sonwane K B             | Asst. Professor  | central audit programme workshop                                             | 3/9/2018                        |
|         |                         |                  | National seminar on remote sensing                                           | 1/5/2018                        |
|         |                         |                  | University level leadership development semina                               | 1/3/2017                        |
| 2018-19 | Pagar G V               | Asst. Professor  | Audit Workshop                                                               | 2/15/2018                       |
| 2019-20 | Ugale M K               | Physical Directo | Webinar on Adventure sports                                                  | 5/31/2020                       |
|         |                         |                  | National webinar on comabatting covid                                        | 6/21/2020                       |
|         |                         |                  | 7 days National workshop                                                     | 5/10/2020                       |
|         | Pagar G V               | Asst. Professor  | one day Course work                                                          | 9/13/2019                       |
|         | Nannaware R B           | Asst. Professor  | one day Course work                                                          | 9/14/2019                       |
|         |                         |                  | Two Day National Seminar                                                     | 2/7/2020                        |
| 2020-21 | Sangale M K             | Asst. Professor  | Two Day National FDP Programme                                               | 5/14/2020                       |
|         |                         |                  | one day Webinar on NAAC                                                      | 6/4/2020                        |
|         | Ugale M K               | Physical Directo | Life long learning and Extension                                             | 6/21/2020                       |
|         |                         |                  | Two day National E Conference Epidemic Challe                                | 4/15/2021                       |
|         |                         |                  | International Workshop on Yogic Science                                      | 5/28/202                        |
| 2021.22 | Ugale M K               | Physical Directo | Fundamental of sports Nutrition                                              | Jan-Mar 2022                    |
| 2021 22 | oguie in it             |                  | Six Weeks NIS Coaching                                                       | July-Aug 2022                   |
|         | Nannaware R B           | Asst. Professor  | Syllabus Restructure Workshop                                                | 6/7/202                         |
|         |                         |                  | Personality Development Workshop                                             | 7/24/202                        |
|         |                         |                  | Ph D. Workshop                                                               | 10/12/202                       |
|         | Sangale M K             | Acst Professor   | One Day National Workshop                                                    | 10/2 /202                       |