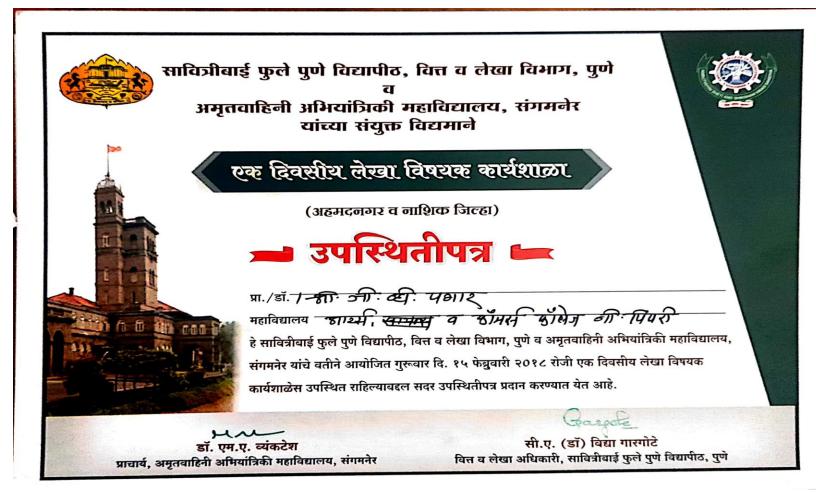

Ref. No. :

Date: 01/03/2022

| Year    | Name of the participant |                  | Title of the FDP /MDP/ professional<br>development / administrative training | Dates (from-to)<br>(DD-MM-YYYY) |
|---------|-------------------------|------------------|------------------------------------------------------------------------------|---------------------------------|
| 2017-18 | Sonwane K B             | Asst. Professor  | central audit programme workshop                                             | 3/9/2018                        |
|         |                         |                  | National seminar on remote sensing                                           | 1/5/2018                        |
|         |                         |                  | University level leadership development semina                               | 1/3/2017                        |
| 2018-19 | Pagar G V               | Asst. Professor  | Audit Workshop                                                               | 2/15/2018                       |
| 2019-20 | Ugale M K               | Physical Directo | Webinar on Adventure sports                                                  | 5/31/2020                       |
|         |                         |                  | National webinar on comabatting covid                                        | 6/21/2020                       |
|         |                         |                  | 7 days National workshop                                                     | 5/10/2020                       |
|         | Pagar G V               | Asst. Professor  | one day Course work                                                          | 9/13/2019                       |
|         | Nannaware R B           | Asst. Professor  | one day Course work                                                          | 9/14/2019                       |
|         |                         |                  | Two Day National Seminar                                                     | 2/7/2020                        |
| 2020-21 | Sangale M K             | Asst. Professor  | Two Day National FDP Programme                                               | 5/14/2020                       |
|         |                         |                  | one day Webinar on NAAC                                                      | 6/4/2020                        |
|         | Ugale M K               | Physical Directo | Life long learning and Extension                                             | 6/21/2020                       |
|         |                         |                  | Two day National E Conference Epidemic Challe                                | 4/15/2021                       |
|         |                         |                  | International Workshop on Yogic Science                                      | 5/28/202                        |
| 2021.22 | Ugale M K               | Physical Directo | Fundamental of sports Nutrition                                              | Jan-Mar 2022                    |
| 2021 22 | oguie in it             |                  | Six Weeks NIS Coaching                                                       | July-Aug 2022                   |
|         | Nannaware R B           | Asst. Professor  | Syllabus Restructure Workshop                                                | 6/7/202                         |
|         |                         |                  | Personality Development Workshop                                             | 7/24/202                        |
|         |                         |                  | Ph D. Workshop                                                               | 10/12/202                       |
|         | Sangale M K             | Acst Professor   | One Day National Workshop                                                    | 10/2 /202                       |