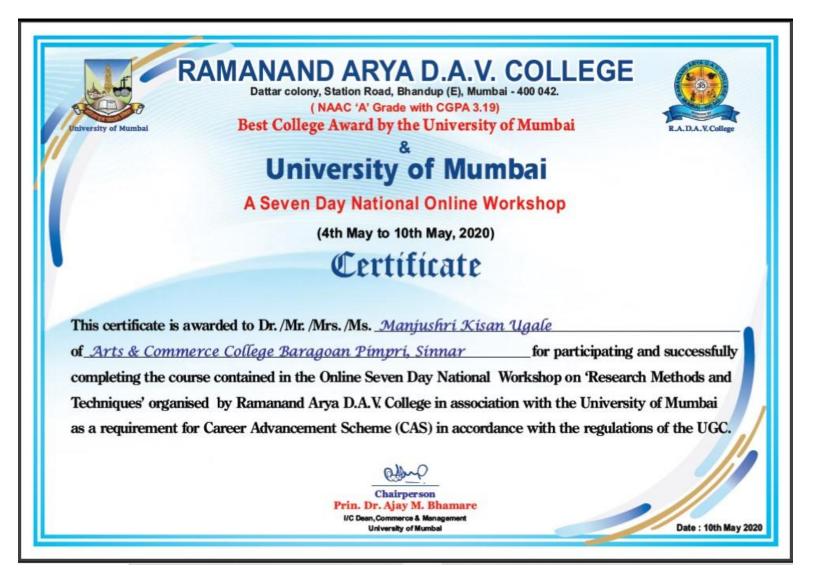

#### Manjushri Kisan Ugale, SGSPM'S Arts Commerce College Baragoan Pimpri, Tal-Sinnar, Dist-Nashik.

has completed on Awareness on Yoga, organized by the Department of Lifelong Learning and Extension, Savitribai Phule Pune University, Ganeshkhind, Pune on 6/21/2020 and he/she scored 100% and certificate No. 7WAH2U-CE000729