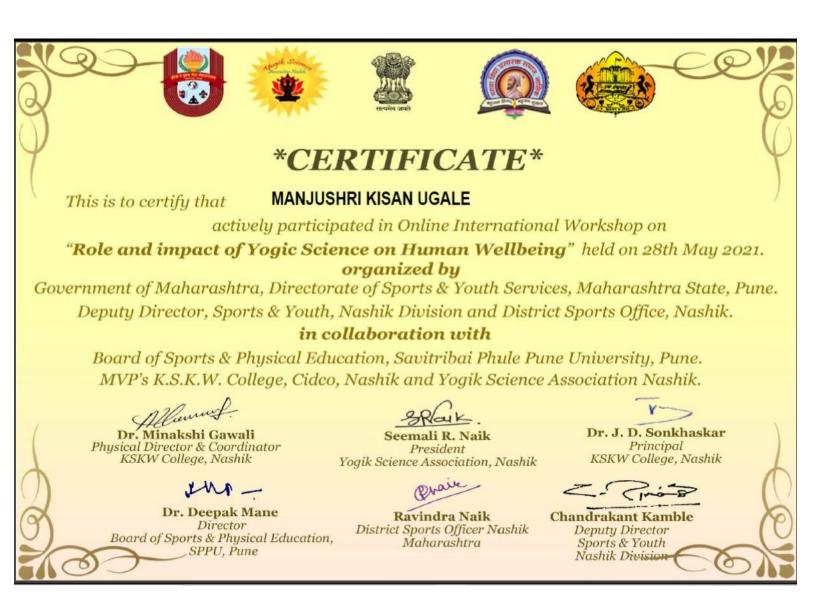

Ref. No. :

Date: 01/03/2022

| Year    | Name of the participant |                  | Title of the FDP /MDP/ professional<br>development / administrative training | Dates (from-to)<br>(DD-MM-YYYY) |
|---------|-------------------------|------------------|------------------------------------------------------------------------------|---------------------------------|
| 2017-18 | Sonwane K B             | Asst. Professor  | central audit programme workshop                                             | 3/9/2018                        |
|         |                         |                  | National seminar on remote sensing                                           | 1/5/2018                        |
|         |                         |                  | University level leadership development semina                               | 1/3/2017                        |
| 2018-19 | Pagar G V               | Asst. Professor  | Audit Workshop                                                               | 2/15/2018                       |
| 2019-20 | Ugale M K               | Physical Directo | Webinar on Adventure sports                                                  | 5/31/2020                       |
|         |                         |                  | National webinar on comabatting covid                                        | 6/21/2020                       |
|         |                         |                  | 7 days National workshop                                                     | 5/10/2020                       |
|         | Pagar G V               | Asst. Professor  | one day Course work                                                          | 9/13/2019                       |
|         | Nannaware R B           | Asst. Professor  | one day Course work                                                          | 9/14/2019                       |
|         |                         |                  | Two Day National Seminar                                                     | 2/7/2020                        |
| 2020-21 | Sangale M K             | Asst. Professor  | Two Day National FDP Programme                                               | 5/14/2020                       |
|         |                         |                  | one day Webinar on NAAC                                                      | 6/4/2020                        |
|         | Ugale M K               | Physical Directo | Life long learning and Extension                                             | 6/21/2020                       |
|         |                         |                  | Two day National E Conference Epidemic Challe                                | 4/15/2021                       |
|         |                         |                  | International Workshop on Yogic Science                                      | 5/28/202                        |
| 2021.22 | Ugale M K               | Physical Directo | Fundamental of sports Nutrition                                              | Jan-Mar 2022                    |
| 2021 22 | oguie in it             |                  | Six Weeks NIS Coaching                                                       | July-Aug 2022                   |
|         | Nannaware R B           | Asst. Professor  | Syllabus Restructure Workshop                                                | 6/7/202                         |
|         |                         |                  | Personality Development Workshop                                             | 7/24/202                        |
|         |                         |                  | Ph D. Workshop                                                               | 10/12/202                       |
|         | Sangale M K             | Acst Professor   | One Day National Workshop                                                    | 10/2 /202                       |