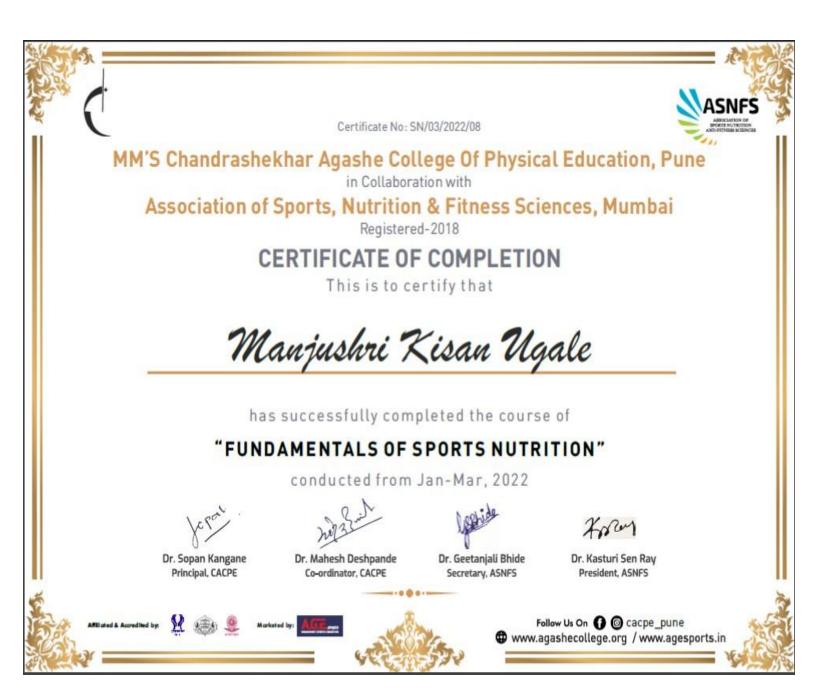

Ref. No. :

Date: 01/03/2022

| Year    | Name of the participant |                  | Title of the FDP /MDP/ professional<br>development / administrative training | Dates (from-to)<br>(DD-MM-YYYY) |
|---------|-------------------------|------------------|------------------------------------------------------------------------------|---------------------------------|
| 2017-18 | Sonwane K B             | Asst. Professor  | central audit programme workshop                                             | 3/9/2018                        |
|         |                         |                  | National seminar on remote sensing                                           | 1/5/2018                        |
|         |                         |                  | University level leadership development semina                               | 1/3/2017                        |
| 2018-19 | Pagar G V               | Asst. Professor  | Audit Workshop                                                               | 2/15/2018                       |
| 2019-20 | Ugale M K               | Physical Directo | Webinar on Adventure sports                                                  | 5/31/2020                       |
|         |                         |                  | National webinar on comabatting covid                                        | 6/21/2020                       |
|         |                         |                  | 7 days National workshop                                                     | 5/10/2020                       |
|         | Pagar G V               | Asst. Professor  | one day Course work                                                          | 9/13/2019                       |
|         | Nannaware R B           | Asst. Professor  | one day Course work                                                          | 9/14/2019                       |
|         |                         |                  | Two Day National Seminar                                                     | 2/7/2020                        |
| 2020-21 | Sangale M K             | Asst. Professor  | Two Day National FDP Programme                                               | 5/14/2020                       |
|         |                         |                  | one day Webinar on NAAC                                                      | 6/4/2020                        |
|         | Ugale M K               | Physical Directo | Life long learning and Extension                                             | 6/21/2020                       |
|         |                         |                  | Two day National E Conference Epidemic Challe                                | 4/15/2021                       |
|         |                         |                  | International Workshop on Yogic Science                                      | 5/28/202                        |
| 2021.22 | Ugale M K               | Physical Directo | Fundamental of sports Nutrition                                              | Jan-Mar 2022                    |
| 2021 22 | oguie in it             |                  | Six Weeks NIS Coaching                                                       | July-Aug 2022                   |
|         | Nannaware R B           | Asst. Professor  | Syllabus Restructure Workshop                                                | 6/7/202                         |
|         |                         |                  | Personality Development Workshop                                             | 7/24/202                        |
|         |                         |                  | Ph D. Workshop                                                               | 10/12/202                       |
|         | Sangale M K             | Acst Professor   | One Day National Workshop                                                    | 10/2 /202                       |