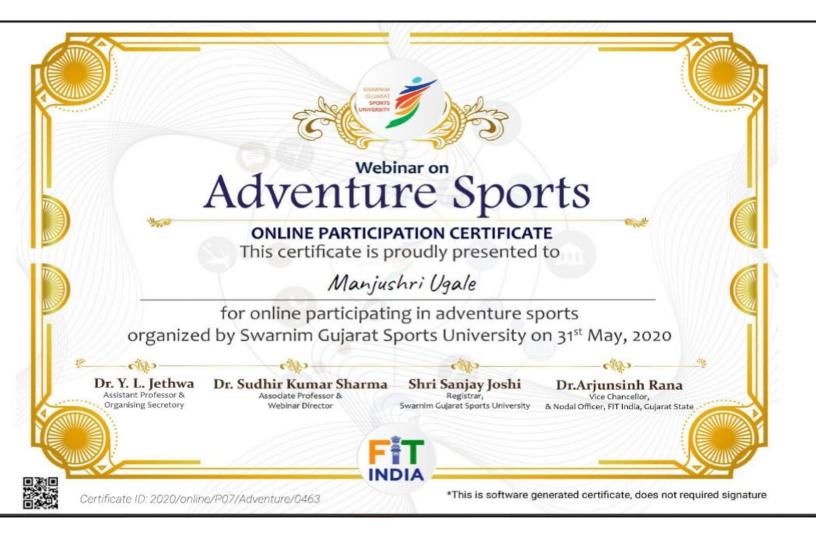

Ref. No. :

Date: 01/03/2022

| Year    | Name of the participant |                  | Title of the FDP /MDP/ professional<br>development / administrative training | Dates (from-to)<br>(DD-MM-YYYY) |
|---------|-------------------------|------------------|------------------------------------------------------------------------------|---------------------------------|
| 2017-18 | Sonwane K B             | Asst. Professor  | central audit programme workshop                                             | 3/9/2018                        |
|         |                         |                  | National seminar on remote sensing                                           | 1/5/2018                        |
|         |                         |                  | University level leadership development semina                               | 1/3/2017                        |
| 2018-19 | Pagar G V               | Asst. Professor  | Audit Workshop                                                               | 2/15/2018                       |
| 2019-20 | Ugale M K               | Physical Directo | Webinar on Adventure sports                                                  | 5/31/2020                       |
|         |                         |                  | National webinar on comabatting covid                                        | 6/21/2020                       |
|         |                         |                  | 7 days National workshop                                                     | 5/10/2020                       |
|         | Pagar G V               | Asst. Professor  | one day Course work                                                          | 9/13/2019                       |
|         | Nannaware R B           | Asst. Professor  | one day Course work                                                          | 9/14/2019                       |
|         |                         |                  | Two Day National Seminar                                                     | 2/7/2020                        |
| 2020-21 | Sangale M K             | Asst. Professor  | Two Day National FDP Programme                                               | 5/14/2020                       |
|         |                         |                  | one day Webinar on NAAC                                                      | 6/4/2020                        |
|         | Ugale M K               | Physical Directo | Life long learning and Extension                                             | 6/21/2020                       |
|         |                         |                  | Two day National E Conference Epidemic Challe                                | 4/15/2021                       |
|         |                         |                  | International Workshop on Yogic Science                                      | 5/28/202                        |
| 2021.22 | Ugale M K               | Physical Directo | Fundamental of sports Nutrition                                              | Jan-Mar 2022                    |
| 2021 22 | oguie in it             |                  | Six Weeks NIS Coaching                                                       | July-Aug 2022                   |
|         | Nannaware R B           | Asst. Professor  | Syllabus Restructure Workshop                                                | 6/7/202                         |
|         |                         |                  | Personality Development Workshop                                             | 7/24/202                        |
|         |                         |                  | Ph D. Workshop                                                               | 10/12/202                       |
|         | Sangale M K             | Acst Professor   | One Day National Workshop                                                    | 10/2 /202                       |