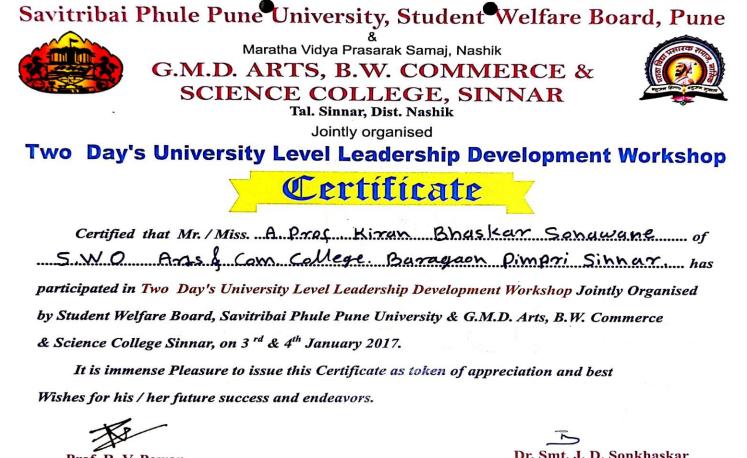

Ref. No. :

Date: 01/03/2022

| Year    | Name of the participant |                  | Title of the FDP /MDP/ professional<br>development / administrative training | Dates (from-to)<br>(DD-MM-YYYY) |
|---------|-------------------------|------------------|------------------------------------------------------------------------------|---------------------------------|
| 2017-18 | Sonwane K B             | Asst. Professor  | central audit programme workshop                                             | 3/9/2018                        |
|         |                         |                  | National seminar on remote sensing                                           | 1/5/2018                        |
|         |                         |                  | University level leadership development semina                               | 1/3/2017                        |
| 2018-19 | Pagar G V               | Asst. Professor  | Audit Workshop                                                               | 2/15/2018                       |
| 2019-20 | Ugale M K               | Physical Directo | Webinar on Adventure sports                                                  | 5/31/2020                       |
|         |                         |                  | National webinar on comabatting covid                                        | 6/21/2020                       |
|         |                         |                  | 7 days National workshop                                                     | 5/10/2020                       |
|         | Pagar G V               | Asst. Professor  | one day Course work                                                          | 9/13/2019                       |
|         | Nannaware R B           | Asst. Professor  | one day Course work                                                          | 9/14/2019                       |
|         |                         |                  | Two Day National Seminar                                                     | 2/7/2020                        |
| 2020-21 | Sangale M K             | Asst. Professor  | Two Day National FDP Programme                                               | 5/14/2020                       |
|         |                         |                  | one day Webinar on NAAC                                                      | 6/4/2020                        |
|         | Ugale M K               | Physical Directo | Life long learning and Extension                                             | 6/21/2020                       |
|         |                         |                  | Two day National E Conference Epidemic Challe                                | 4/15/2021                       |
|         |                         |                  | International Workshop on Yogic Science                                      | 5/28/202                        |
| 2021.22 | Ugale M K               | Physical Directo | Fundamental of sports Nutrition                                              | Jan-Mar 2022                    |
| 2021 22 | oguie in it             |                  | Six Weeks NIS Coaching                                                       | July-Aug 2022                   |
|         | Nannaware R B           | Asst. Professor  | Syllabus Restructure Workshop                                                | 6/7/202                         |
|         |                         |                  | Personality Development Workshop                                             | 7/24/202                        |
|         |                         |                  | Ph D. Workshop                                                               | 10/12/202                       |
|         | Sangale M K             | Acst Professor   | One Day National Workshop                                                    | 10/2 /202                       |