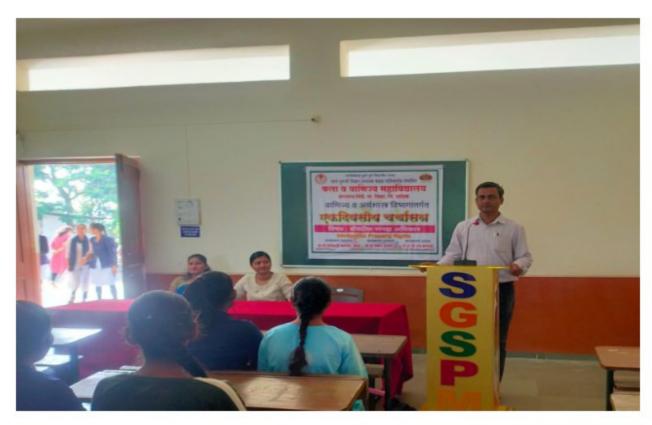

### अर्थाशास्त्र व भूगोल विभाग अंतर्गत एक दिवशीय चर्चा सत्र

विषय - संशोधन पद्धतीच्या मुलभूत संकल्पना

प्रास्ताविक -

दि. १५/०३/२०२२

सावित्रीबाई फुले पुणे विदयापीठ व साने गुरूजी शिक्षण प्रसारक मंडळ नाशिक रोड संचलित, कला व वाणिज्य महाविदयालय, बारागांव पिंप्री, सिन्नर या महाविदयालयात अर्थाशास्त्र व भूगोल विभागा अंतर्गत दि. १५/०३/२०२२ वार. मंगळवार रोजी महाविद्यालयात संशोधन पद्धतीच्या मुलभूत संकल्पना या विषयावर "एक दिवशीय चर्चा" सत्र आयोजित करण्यात आले. य चर्चा सत्राचे व्याख्याते योगेश भारस्कर यांनी विध्यार्थ्यांना संशोधन संकल्पांना , संशोधनाच्या पद्धती , संशोधनाचे प्रकार , संशोधनाचे विषय , संशोधनाचे विषय , संशोधनाचे उपयोग य संदर्भात मार्गदर्शन केले.

\*Report\*

Economics & Geography Department under one day seminar

Subject - Research methodology one day seminar

\*Introduction

Date - 15/03/2022

Savitribai Phule Pune university and Sane Guruji Shikshan Prasarak Mandal Nashik Road sanchalit , Arts and Commerce College Baragaon pimpri Tal. Sinnar, Dist . Nashik under Department of Economics and Geography On Dated 15/03/2022 organize "one day College level seminar " session on Basic Concepts of Research Methodology. Yogesh

Bharaskar, the lecturer of this discussion session, guided the students regarding research concepts, research methods, types of research, research topics, research hypotheses, research importance, research applications,