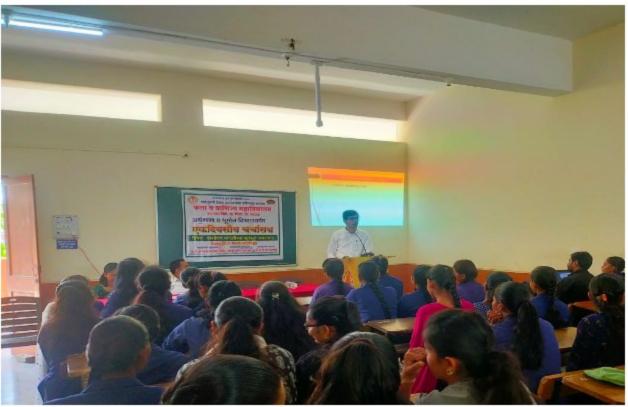

### अर्थाशास्त्र व भूगोल विभाग अंतर्गत एक दिवशीय चर्चा सत्र

विषय - संशोधन पद्धतीच्या मुलभूत संकल्पना

प्रास्ताविक -

दि. १५/०३/२०२२

सावित्रीबाई फुले पुणे विदयापीठ व साने गुरूजी शिक्षण प्रसारक मंडळ नाशिक रोड संचलित, कला व वाणिज्य महाविदयालय, बारागांव पिंप्री, सिन्नर या महाविदयालयात अर्थाशास्त्र व भूगोल विभागा अंतर्गत दि. १५/०३/२०२२ वार. मंगळवार रोजी महाविद्यालयात संशोधन पद्धतीच्या मुलभूत संकल्पना या विषयावर "एक दिवशीय चर्चा" सत्र आयोजित करण्यात आले. य चर्चा सत्राचे व्याख्याते योगेश भारस्कर यांनी विध्यार्थ्यांना संशोधन संकल्पांना , संशोधनाच्या पद्धती , संशोधनाचे प्रकार , संशोधनाचे विषय , संशोधनाचे विषय , संशोधनाचे उपयोग य संदर्भात मार्गदर्शन केले.

विधार्थ्यांना या चर्चा सत्रातून माध्यमातून अमोल्य अशी माहिती मिळाली तसेच भावी आयुष्यासाठी , भावी शिक्षणासाठी व व्यवसायासाठी याची उपयुक्तता नक्कीच होईल . असे मार्गदर्शन पी.पी.टी च्या माध्यमातून मुलांना मिळाले.या चर्चा सत्रासाठी ४० विद्यार्थी उपस्थित होते.

\*Report\*

Economics & Geography Department under one day seminar

Subject - Research methodology one day seminar

\*Introduction

Date - 15/03/2022

Savitribai Phule Pune university and Sane Guruji Shikshan Prasarak Mandal Nashik Road sanchalit , Arts and Commerce College Baragaon pimpri Tal. Sinnar, Dist . Nashik under Department of Economics and Geography On Dated 15/03/2022 organize "one day College level seminar " session on Basic Concepts of Research Methodology. Yogesh

Bharaskar, the lecturer of this discussion session, guided the students regarding research concepts, research methods, types of research, research topics, research hypotheses, research importance, research applications,

Students got valuable information through this discussion session and it will definitely be useful for future life, future education and business. Children got such guidance through PPT.

40 students participated in this program