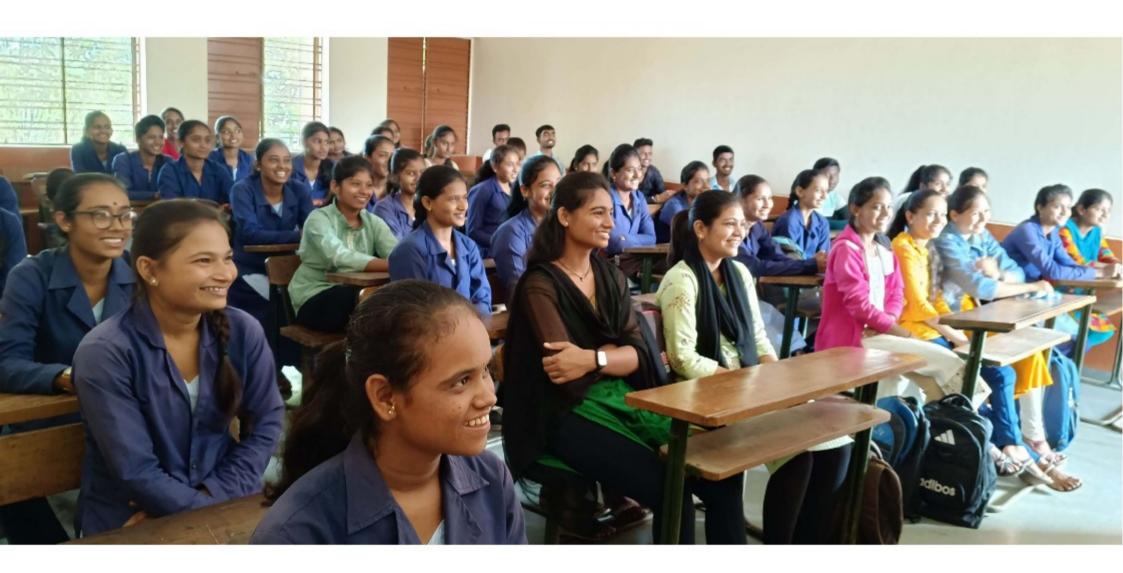

Dr. ganesh Patil Sir , Dawakhar mam, nannaware mam distribute certificate to students

Asst. Prof. Jadhav mam guide to students on intellectual property right seminar

Dr. ganesh patil sir speech in program