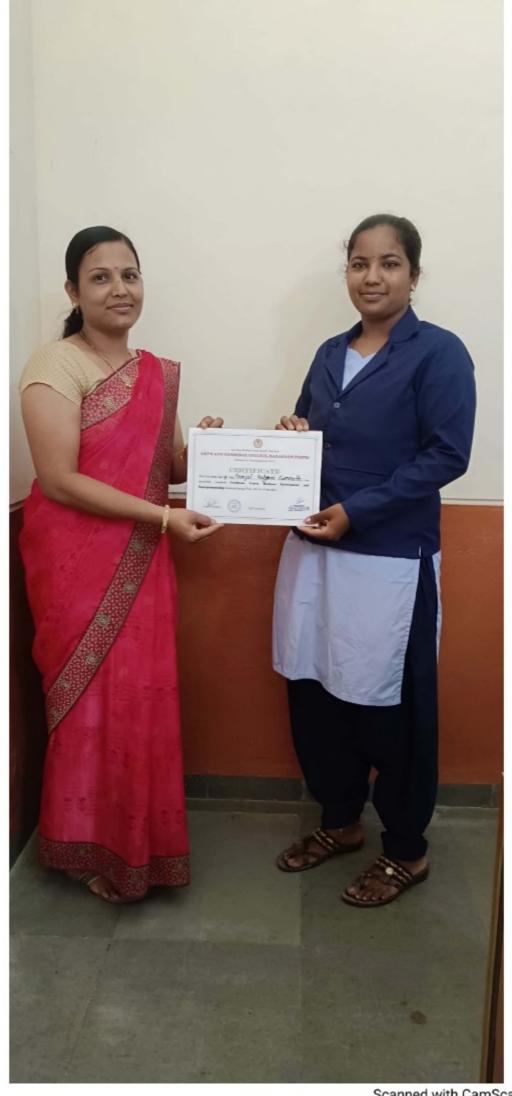

### CERTIFICATE

This is to certify that Mr./Miss. Gunjal Reshma Dayaneshwate of Art's and Commerce College, Baragaon Pimpri, Tal. Sinnar has attended and actively participated in One Day seminar on "Research Methodology" Organized by the Department Of Economics as on 13rd February 2020