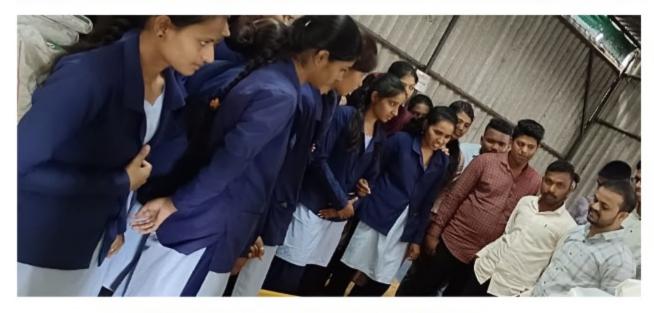

Asst. Prof. S.K. sandip kapadi councluded the program with a vote of thanks.

PRINCIPAL
ARTS & COMMERCE COLLEGE
Baragaon Pimpri, Tal. Sinnar, Dist. Nasik

Dr. ganesh patil Sir guide to student about intellectual property right

Dr. ganesh Patil Sir , Dawakhar mam, nannaware mam distribute certificate to students

Asst. Prof. Jadhav mam guide to students on intellectual property right seminar

Dr. ganesh patil sir speech in program