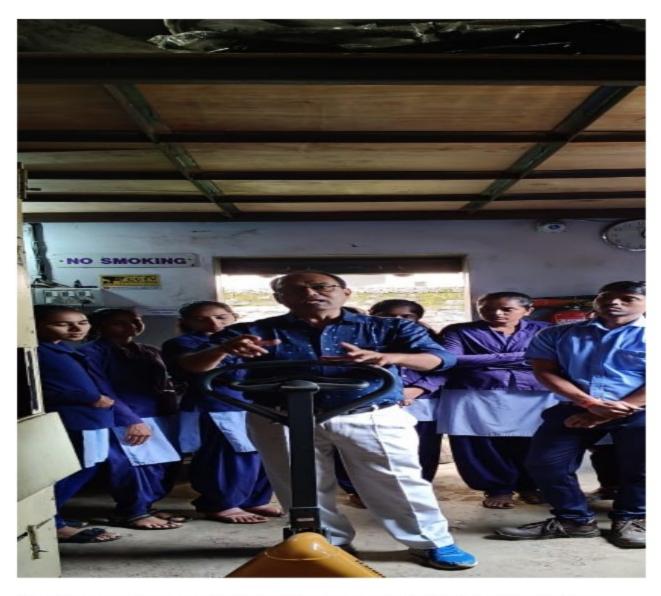

Asst. Prof. S.K. sandip kapadi councluded the program with a vote of thanks.

PRINCIPAL
ARTS & COMMERCE COLLEGE
Baragaon Pimpri, Tal. Sinnar, Dist. Nasik

Dr. ganesh patil Sir guide to student about intellectual property right

Dr. ganesh Patil Sir , Dawakhar mam, nannaware mam distribute certificate to students

Asst. Prof. Jadhav mam guide to students on intellectual property right seminar

Dr. ganesh patil sir speech in program