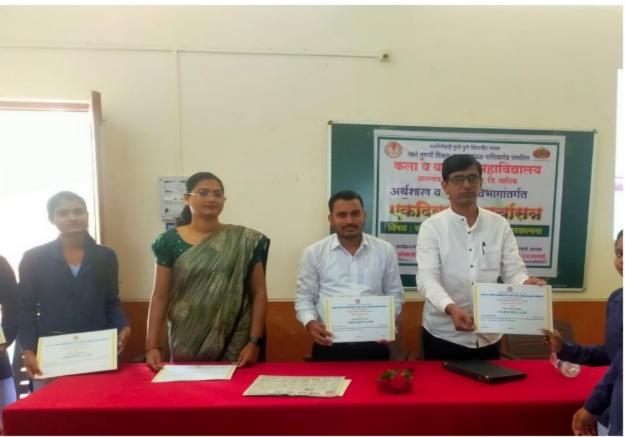

PRINCIPAL
ARTS & COMMERCE COLLEGE
Baragaon Pimpri, Tal. Sinnar, Dist. Nasik

One day college level research methodology seminar Dr. yogesh bharaskar sir guide to students about research & distribute the certificate to students.