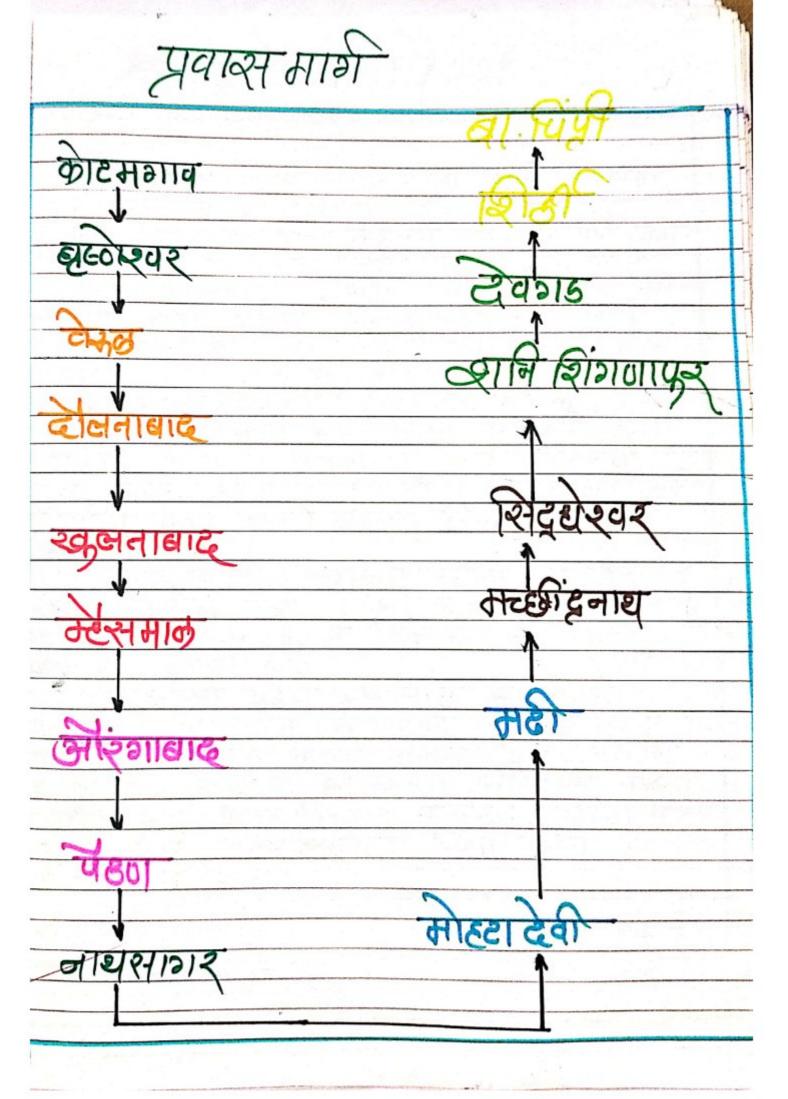

#### वाणिज्य व अर्थाशास्त्र विभाग अंतर्गत एक दिवशीय चर्चा सत्र

विषय - बौद्धिक संपदा अधिकार

प्रास्ताविक -

दि. १३/०२/२०२०

सावित्रीबाई फुले पुणे विदयापीठ व साने गुरूजी शिक्षण प्रसारक मंडळ नाशिक रोड संचलित, कला व वाणिज्य महाविदयालय, बारागांव पिंप्री, सिन्नर या महाविदयालयात अर्थाशास्त्र व भूगोल विभागा अंतर्गत दि. १३/०२/२०२० वार. मंगळवार रोजी महाविद्यालयात "बौद्धिक संपदा अधिकार" या विषयावर "एक दिवशीय चर्ची" सत्र आयोजित करण्यात आले. या चर्चा सत्राचे व्याख्याते डॉ. योगेश पाटील व सह. प्रा. अश्विनी जाधव यांनी विध्यार्थ्यांना बौद्धिक संपदा अधिकार या संदर्भात मार्गदर्शन केले.

### अर्थाशास्त्र व भूगोल विभाग अंतर्गत एक दिवशीय चर्चा सत्र

विषय - संशोधन पद्धतीच्या मुलभूत संकल्पना

प्रास्ताविक -

दि. १५/०३/२०२२

सावित्रीबाई फुले पुणे विदयापीठ व साने गुरूजी शिक्षण प्रसारक मंडळ नाशिक रोड संचलित, कला व वाणिज्य महाविदयालय, बारागांव पिंप्री, सिन्नर या महाविदयालयात अर्थाशास्त्र व भूगोल विभागा अंतर्गत दि. १५/०३/२०२२ वार. मंगळवार रोजी महाविद्यालयात संशोधन पद्धतीच्या मुलभूत संकल्पना या विषयावर "एक दिवशीय चर्चा" सत्र आयोजित करण्यात आले. य चर्चा सत्राचे व्याख्याते योगेश भारस्कर यांनी विध्यार्थ्यांना संशोधन संकल्पांना , संशोधनाच्या पद्धती , संशोधनाचे प्रकार , संशोधनाचे विषय , संशोधनाचे विषय , संशोधनाचे उपयोग य संदर्भात मार्गदर्शन केले.