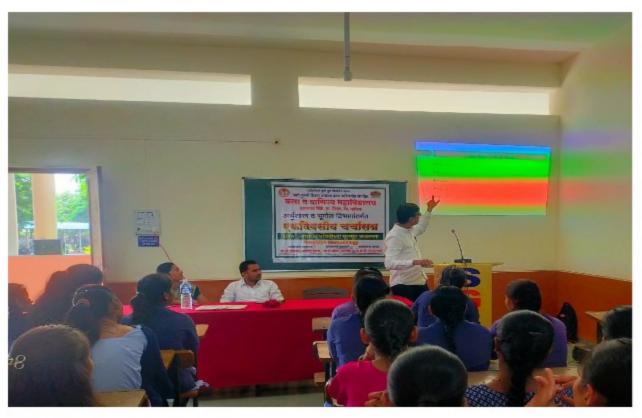

#### वाणिज्य व अर्थाशास्त्र विभाग अंतर्गत एक दिवशीय चर्चा सत्र

विषय - बौद्धिक संपदा अधिकार

प्रास्ताविक -

दि. १३/०२/२०२०

सावित्रीबाई फुले पुणे विदयापीठ व साने गुरूजी शिक्षण प्रसारक मंडळ नाशिक रोड संचलित, कला व वाणिज्य महाविदयालय, बारागांव पिंप्री, सिन्नर या महाविदयालयात अर्थाशास्त्र व भूगोल विभागा अंतर्गत दि. १३/०२/२०२० वार. मंगळवार रोजी महाविद्यालयात "बौद्धिक संपदा अधिकार" या विषयावर "एक दिवशीय चर्ची" सत्र आयोजित करण्यात आले. या चर्चा सत्राचे व्याख्याते डॉ. योगेश पाटील व सह. प्रा. अश्विनी जाधव यांनी विध्यार्थ्यांना बौद्धिक संपदा अधिकार या संदर्भात मार्गदर्शन केले.

सरस्वती पूजन करून प्रस्ताविकाच्या माद्यमातून प्रमुख पाहुण्यांचा परिचय करून कार्यक्रमाची सुरवात करण्यात आली. या चर्चा सत्राच्या माध्यमातून विद्यार्थ्यांना मनुष्याची बौद्धिक गुणवत्ता आणि परिश्रम तसेच व्यक्तीच्या सर्जन क्षमतेमुळे त्या व्यक्तीस जि संपदा प्राप्त होते,ती बौद्धिक संपदा होय.बौद्धिक संपदेचे महत्व पटवून देवून विद्यार्थ्यांना मार्गदर्शन केले.

#### \*Report\*

Commerce & Economics Department under one day seminar

Subject – intellectual property right

\*Introduction

Date - 13/02/2020

Savitribai Phule Pune university and Sane Guruji Shikshan Prasarak Mandal Nashik Road sanchalit , Arts and Commerce College Baragaon pimpri Tal. Sinnar, Dist. Nashik under Department of commerce And Economics On Dated 13/02/2020 organize "one day College level seminar "session on "Intellectual Property Right". Dr. Ganesh Patil sir & Asst. Prof. Ashvini jadhav mam, the lecturer of this discussion session, guided the students regarding.

The Program was Started by worshiping saraswati mata photo & introducing the chief guests through the introduction . through this discussion session , the students will learn about the intellectual quality and hard work of a person and the intellectual property that a person gets due to the creative ability of a person . He guided the students by convincing them about the importance of intellectual property.