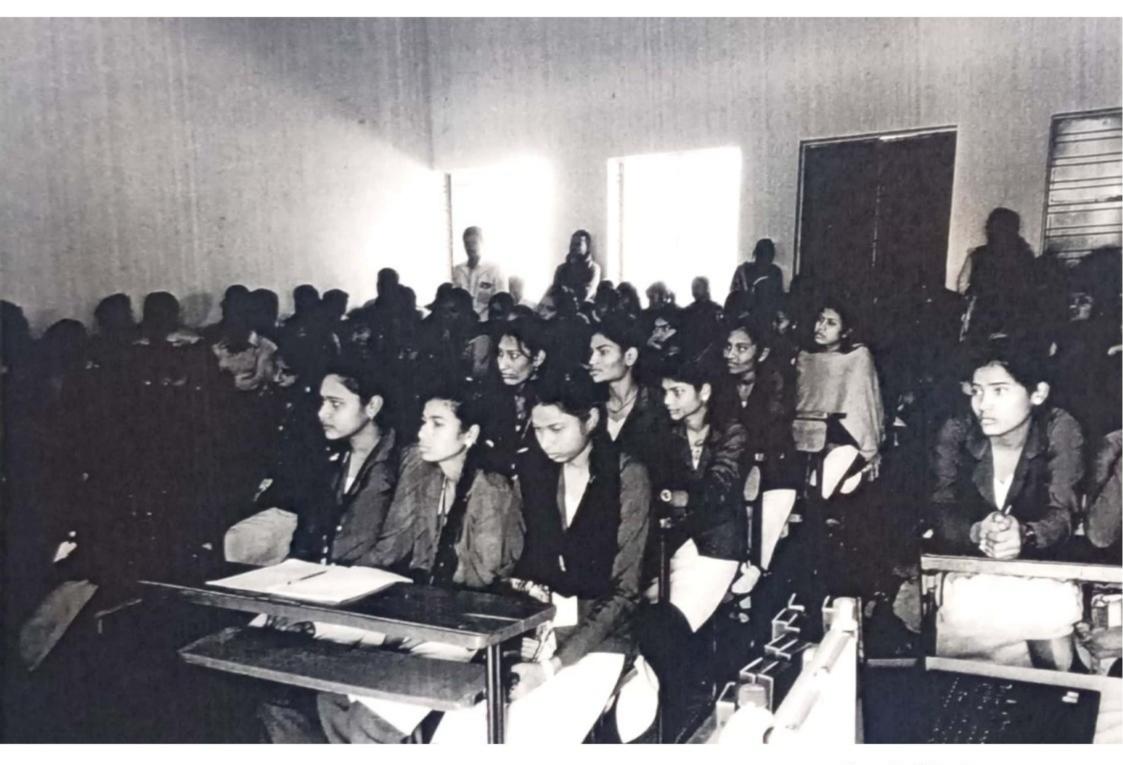

Asst. Prof. S.K. sandip kapadi councluded the program with a vote of thanks.

PRINCIPAL
ARTS & COMMERCE COLLEGE
Baragaon Pimpri, Tal. Sinnar, Dist. Nasik

Dr. ganesh patil Sir guide to student about intellectual property right

Dr. ganesh Patil Sir , Dawakhar mam, nannaware mam distribute certificate to students

Asst. Prof. Jadhav mam guide to students on intellectual property right seminar

Dr. ganesh patil sir speech in program