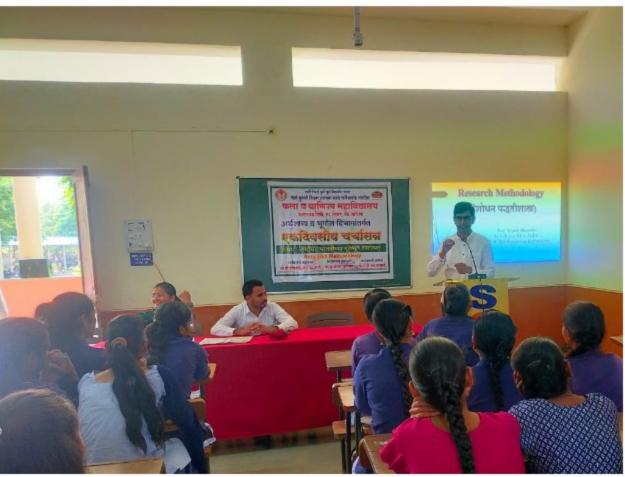

### अर्थाशास्त्र व भूगोल विभाग अंतर्गत एक दिवशीय चर्चा सत्र

विषय - संशोधन पद्धतीच्या मुलभूत संकल्पना

प्रास्ताविक -

दि. १५/०३/२०२२

सावित्रीबाई फुले पुणे विदयापीठ व साने गुरूजी शिक्षण प्रसारक मंडळ नाशिक रोड संचलित, कला व वाणिज्य महाविदयालय, बारागांव पिंप्री, सिन्नर या महाविदयालयात अर्थाशास्त्र व भूगोल विभागा अंतर्गत दि. १५/०३/२०२२ वार. मंगळवार रोजी महाविद्यालयात संशोधन पद्धतीच्या मुलभूत संकल्पना या विषयावर "एक दिवशीय चर्चा" सत्र आयोजित करण्यात आले. य चर्चा सत्राचे व्याख्याते योगेश भारस्कर यांनी विध्यार्थ्यांना संशोधन संकल्पांना , संशोधनाच्या पद्धती , संशोधनाचे प्रकार , संशोधनाचे विषय , संशोधनाचे विषय , संशोधनाचे उपयोग य संदर्भात मार्गदर्शन केले.

\*Report\*

Economics & Geography Department under one day seminar

Subject - Research methodology one day seminar

\*Introduction

Date - 15/03/2022

Savitribai Phule Pune university and Sane Guruji Shikshan Prasarak Mandal Nashik Road sanchalit , Arts and Commerce College Baragaon pimpri Tal. Sinnar, Dist . Nashik under Department of Economics and Geography On Dated 15/03/2022 organize "one day College level seminar " session on Basic Concepts of Research Methodology. Yogesh

Bharaskar, the lecturer of this discussion session, guided the students regarding research concepts, research methods, types of research, research topics, research hypotheses, research importance, research applications,

PRINCIPAL
ARTS & COMMERCE COLLEGE
Baragaon Pimpri, Tal. Sinnar, Dist. Nasik

One day college level research methodology seminar Dr. yogesh bharaskar sir guide to students about research & distribute the certificate to students.