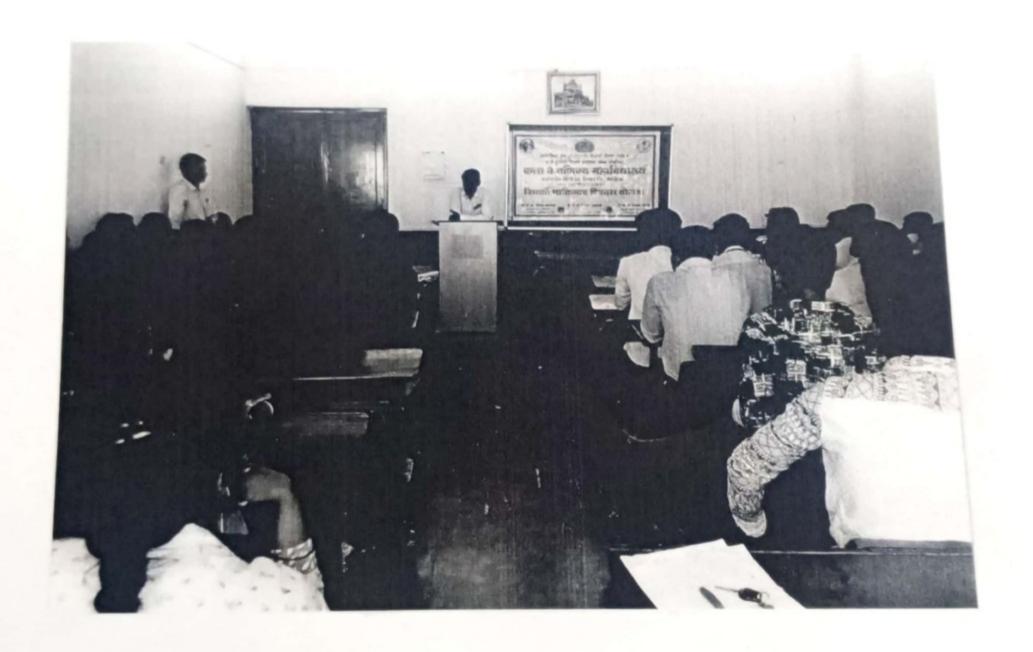

#### वाणिज्य व अर्थाशास्त्र विभाग अंतर्गत एक दिवशीय चर्चा सत्र

विषय - बौद्धिक संपदा अधिकार

प्रास्ताविक -

दि. १३/०२/२०२०

सावित्रीबाई फुले पुणे विदयापीठ व साने गुरूजी शिक्षण प्रसारक मंडळ नाशिक रोड संचलित, कला व वाणिज्य महाविदयालय, बारागांव पिंप्री, सिन्नर या महाविदयालयात अर्थाशास्त्र व भूगोल विभागा अंतर्गत दि. १३/०२/२०२० वार. मंगळवार रोजी महाविद्यालयात "बौद्धिक संपदा अधिकार" या विषयावर "एक दिवशीय चर्ची" सत्र आयोजित करण्यात आले. या चर्चा सत्राचे व्याख्याते डॉ. योगेश पाटील व सह. प्रा. अश्विनी जाधव यांनी विध्यार्थ्यांना बौद्धिक संपदा अधिकार या संदर्भात मार्गदर्शन केले.

सरस्वती पूजन करून प्रस्ताविकाच्या माद्यमातून प्रमुख पाहुण्यांचा परिचय करून कार्यक्रमाची सुरवात करण्यात आली. या चर्चा सत्राच्या माध्यमातून विद्यार्थ्यांना मनुष्याची बौद्धिक गुणवत्ता आणि परिश्रम तसेच व्यक्तीच्या सर्जन क्षमतेमुळे त्या व्यक्तीस जि संपदा प्राप्त होते,ती बौद्धिक संपदा होय.बौद्धिक संपदेचे महत्व पटवून देवून विद्यार्थ्यांना मार्गदर्शन केले.

सह. प्रा. एस के कापडी यांनी आभार प्रदर्शन करून कार्यक्रमाचा समारोप केला.

#### \*Report\*

Commerce & Economics Department under one day seminar

Subject – intellectual property right

\*Introduction

Date - 13/02/2020

Savitribai Phule Pune university and Sane Guruji Shikshan Prasarak Mandal Nashik Road sanchalit , Arts and Commerce College Baragaon pimpri Tal. Sinnar, Dist. Nashik under Department of commerce And Economics On Dated 13/02/2020 organize "one day College level seminar "session on "Intellectual Property Right". Dr. Ganesh Patil sir & Asst. Prof. Ashvini jadhav mam, the lecturer of this discussion session, guided the students regarding.

The Program was Started by worshiping saraswati mata photo & introducing the chief guests through the introduction . through this discussion session , the students will learn about the intellectual quality and hard work of a person and the intellectual property that a person gets due to the creative ability of a person . He guided the students by convincing them about the importance of intellectual property.

Asst. Prof. S.K. sandip kapadi councluded the program with a vote of thanks.

PRINCIPAL
ARTS & COMMERCE COLLEGE
Baragaon Pimpri, Tal. Sinnar, Dist. Nasik

Dr. ganesh patil Sir guide to student about intellectual property right