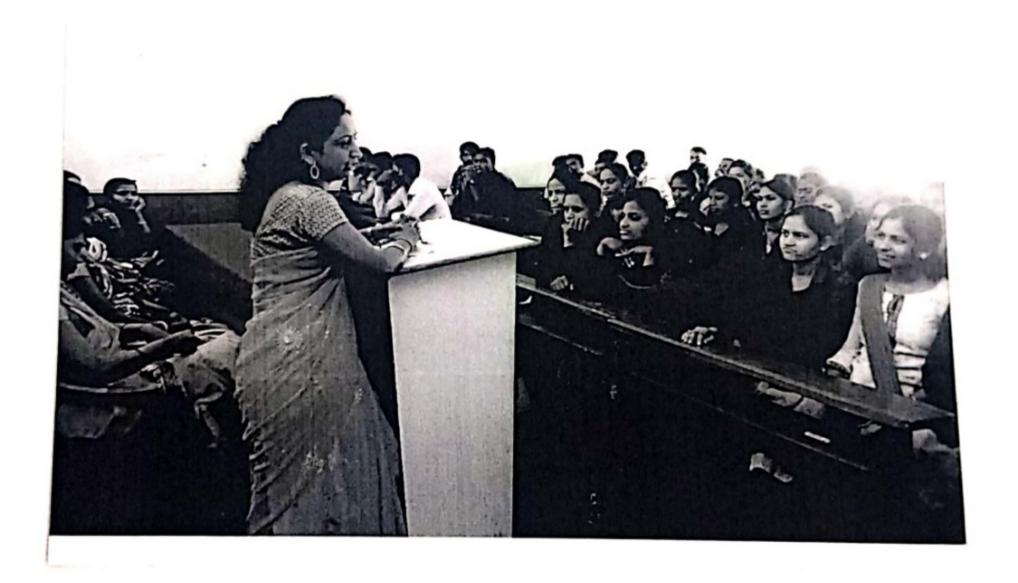

Asst. Prof. S.K. sandip kapadi councluded the program with a vote of thanks.

PRINCIPAL
ARTS & COMMERCE COLLEGE
Baragaon Pimpri, Tal. Sinnar, Dist. Nasik

Dr. ganesh patil Sir guide to student about intellectual property right

Dr. ganesh Patil Sir , Dawakhar mam, nannaware mam distribute certificate to students

Asst. Prof. Jadhav mam guide to students on intellectual property right seminar

Dr. ganesh patil sir speech in program