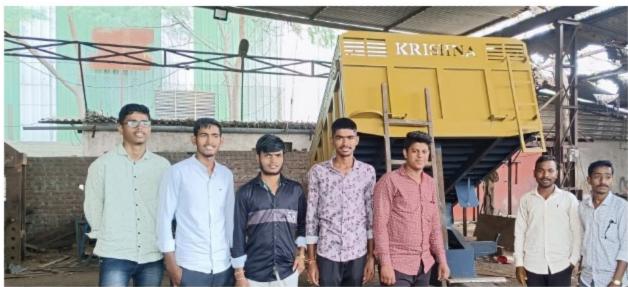

Asst. Prof. S.K. sandip kapadi councluded the program with a vote of thanks.

PRINCIPAL
ARTS & COMMERCE COLLEGE
Baragaon Pimpri, Tal. Sinnar, Dist. Nasik

Dr. ganesh patil Sir guide to student about intellectual property right

Dr. ganesh Patil Sir , Dawakhar mam, nannaware mam distribute certificate to students

Asst. Prof. Jadhav mam guide to students on intellectual property right seminar

Dr. ganesh patil sir speech in program