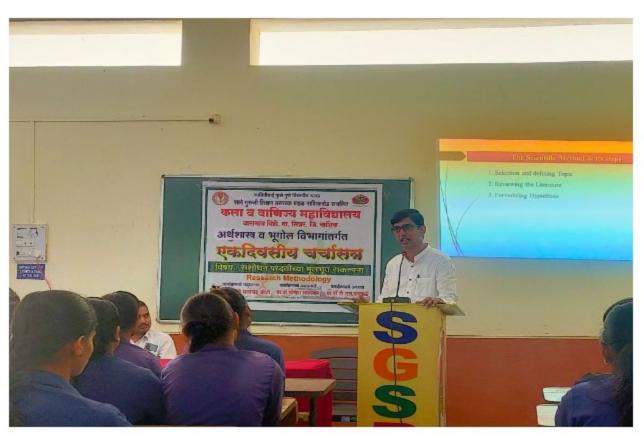

### अर्थाशास्त्र व भूगोल विभाग अंतर्गत एक दिवशीय चर्चा सत्र

विषय - संशोधन पद्धतीच्या मुलभूत संकल्पना

प्रास्ताविक -

दि. १५/०३/२०२२

सावित्रीबाई फुले पुणे विदयापीठ व साने गुरूजी शिक्षण प्रसारक मंडळ नाशिक रोड संचलित, कला व वाणिज्य महाविदयालय, बारागांव पिंप्री, सिन्नर या महाविदयालयात अर्थाशास्त्र व भूगोल विभागा अंतर्गत दि. १५/०३/२०२२ वार. मंगळवार रोजी महाविद्यालयात संशोधन पद्धतीच्या मुलभूत संकल्पना या विषयावर "एक दिवशीय चर्चा" सत्र आयोजित करण्यात आले. य चर्चा सत्राचे व्याख्याते योगेश भारस्कर यांनी विध्यार्थ्यांना संशोधन संकल्पांना , संशोधनाच्या पद्धती , संशोधनाचे प्रकार , संशोधनाचे विषय , संशोधनाचे विषय , संशोधनाचे उपयोग य संदर्भात मार्गदर्शन केले.

विधार्थ्यांना या चर्चा सत्रातून माध्यमातून अमोल्य अशी माहिती मिळाली तसेच भावी आयुष्यासाठी , भावी शिक्षणासाठी व व्यवसायासाठी याची उपयुक्तता नक्कीच होईल . असे मार्गदर्शन पी.पी.टी च्या माध्यमातून मुलांना मिळाले.या चर्चा सत्रासाठी ४० विद्यार्थी उपस्थित होते.

\*Report\*

Economics & Geography Department under one day seminar

Subject - Research methodology one day seminar

\*Introduction

Date - 15/03/2022

Savitribai Phule Pune university and Sane Guruji Shikshan Prasarak Mandal Nashik Road sanchalit , Arts and Commerce College Baragaon pimpri Tal. Sinnar, Dist . Nashik under Department of Economics and Geography On Dated 15/03/2022 organize "one day College level seminar " session on Basic Concepts of Research Methodology. Yogesh

Bharaskar, the lecturer of this discussion session, guided the students regarding research concepts, research methods, types of research, research topics, research hypotheses, research importance, research applications,

Students got valuable information through this discussion session and it will definitely be useful for future life, future education and business. Children got such guidance through PPT.

40 students participated in this program