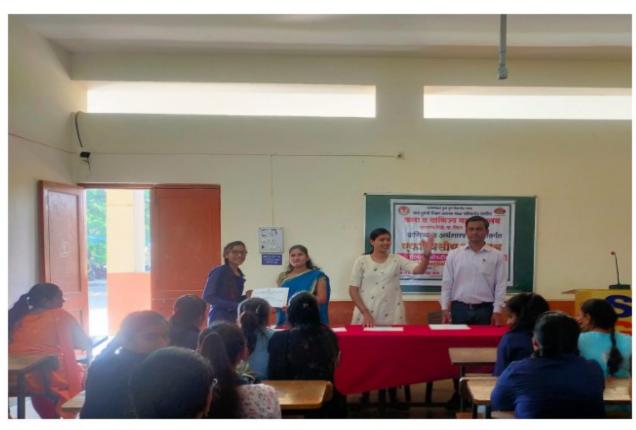

Asst. Prof. S.K. sandip kapadi councluded the program with a vote of thanks.

PRINCIPAL
ARTS & COMMERCE COLLEGE
Baragaon Pimpri, Tal. Sinnar, Dist. Nasik

Dr. ganesh patil Sir guide to student about intellectual property right

Dr. ganesh Patil Sir , Dawakhar mam, nannaware mam distribute certificate to students

Asst. Prof. Jadhav mam guide to students on intellectual property right seminar

Dr. ganesh patil sir speech in program