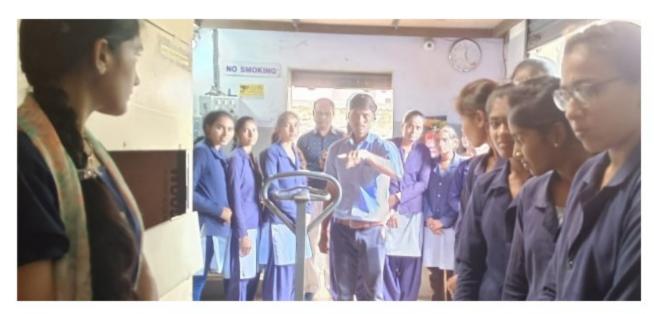

Asst. Prof. S.K. sandip kapadi councluded the program with a vote of thanks.

PRINCIPAL
ARTS & COMMERCE COLLEGE
Baragaon Pimpri, Tal. Sinnar, Dist. Nasik

Dr. ganesh patil Sir guide to student about intellectual property right

Dr. ganesh Patil Sir , Dawakhar mam, nannaware mam distribute certificate to students

Asst. Prof. Jadhav mam guide to students on intellectual property right seminar

Dr. ganesh patil sir speech in program