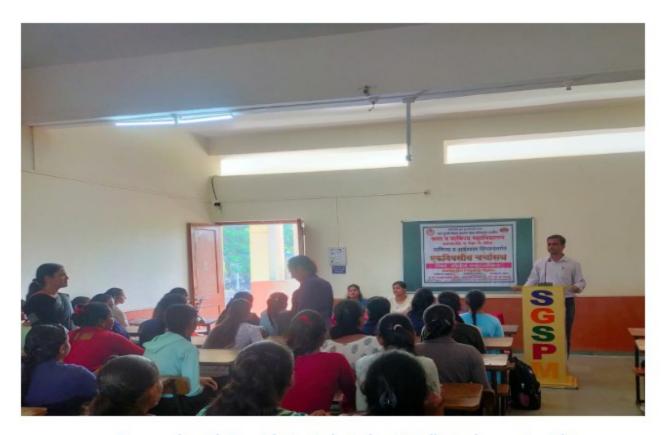

#### वाणिज्य व अर्थाशास्त्र विभाग अंतर्गत एक दिवशीय चर्चा सत्र

विषय - बौद्धिक संपदा अधिकार

प्रास्ताविक -

दि. १३/०२/२०२०

सावित्रीबाई फुले पुणे विदयापीठ व साने गुरूजी शिक्षण प्रसारक मंडळ नाशिक रोड संचलित, कला व वाणिज्य महाविदयालय, बारागांव पिंप्री, सिन्नर या महाविदयालयात अर्थाशास्त्र व भूगोल विभागा अंतर्गत दि. १३/०२/२०२० वार. मंगळवार रोजी महाविद्यालयात "बौद्धिक संपदा अधिकार" या विषयावर "एक दिवशीय चर्ची" सत्र आयोजित करण्यात आले. या चर्चा सत्राचे व्याख्याते डॉ. योगेश पाटील व सह. प्रा. अश्विनी जाधव यांनी विध्यार्थ्यांना बौद्धिक संपदा अधिकार या संदर्भात मार्गदर्शन केले.

#### \*Report\*

Commerce & Economics Department under one day seminar

Subject – intellectual property right

\*Introduction

Date - 13/02/2020

Savitribai Phule Pune university and Sane Guruji Shikshan Prasarak Mandal Nashik Road sanchalit , Arts and Commerce College Baragaon pimpri Tal. Sinnar, Dist. Nashik under Department of commerce And Economics On Dated 13/02/2020 organize "one day College level seminar "session on "Intellectual Property Right". Dr. Ganesh Patil sir & Asst. Prof. Ashvini jadhav mam, the lecturer of this discussion session, guided the students regarding.