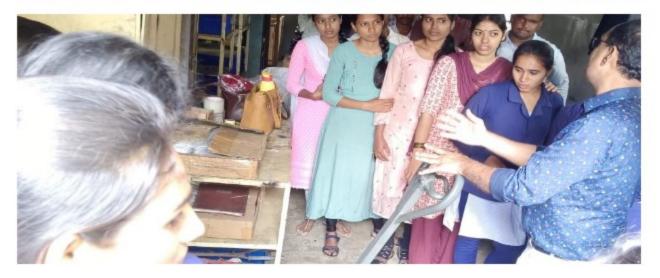

Asst. Prof. S.K. sandip kapadi councluded the program with a vote of thanks.

PRINCIPAL
ARTS & COMMERCE COLLEGE
Baragaon Pimpri, Tal. Sinnar, Dist. Nasik

Dr. ganesh patil Sir guide to student about intellectual property right

Dr. ganesh Patil Sir , Dawakhar mam, nannaware mam distribute certificate to students

Asst. Prof. Jadhav mam guide to students on intellectual property right seminar

Dr. ganesh patil sir speech in program