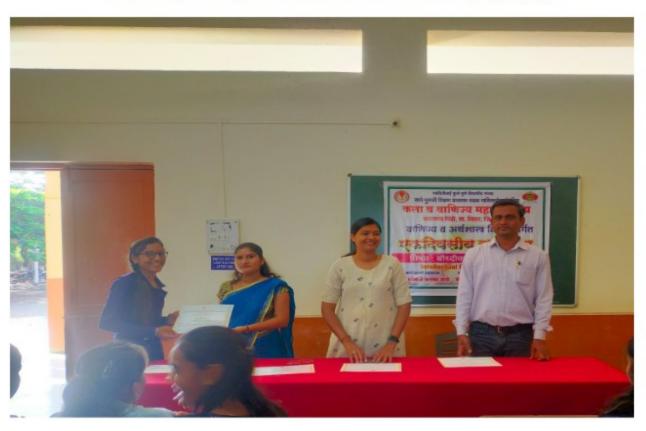

Asst. Prof. S.K. sandip kapadi councluded the program with a vote of thanks.

PRINCIPAL
ARTS & COMMERCE COLLEGE
Baragaon Pimpri, Tal. Sinnar, Dist. Nasik

Dr. ganesh patil Sir guide to student about intellectual property right

Dr. ganesh Patil Sir , Dawakhar mam, nannaware mam distribute certificate to students

Asst. Prof. Jadhav mam guide to students on intellectual property right seminar

Dr. ganesh patil sir speech in program