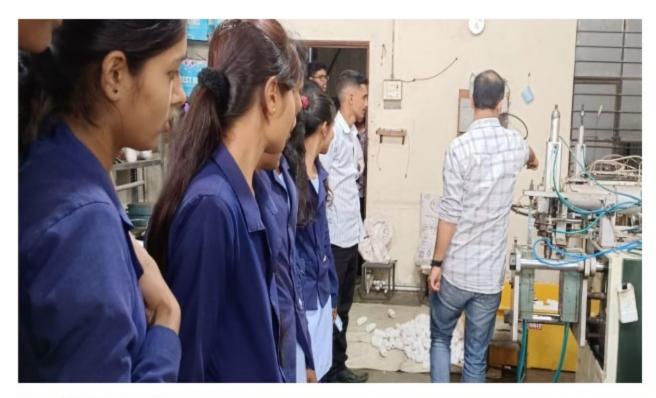

Asst. Prof. S.K. sandip kapadi councluded the program with a vote of thanks.

PRINCIPAL
ARTS & COMMERCE COLLEGE
Baragaon Pimpri, Tal. Sinnar, Dist. Nasik

Dr. ganesh patil Sir guide to student about intellectual property right

Dr. ganesh Patil Sir , Dawakhar mam, nannaware mam distribute certificate to students

Asst. Prof. Jadhav mam guide to students on intellectual property right seminar

Dr. ganesh patil sir speech in program