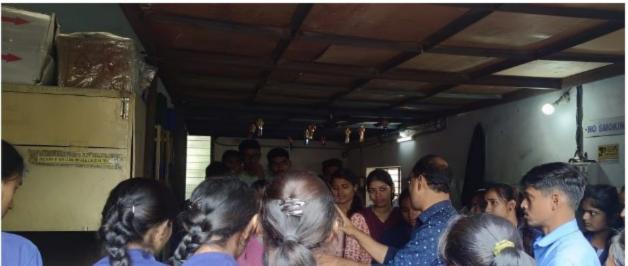

Asst. Prof. S.K. sandip kapadi councluded the program with a vote of thanks.

PRINCIPAL
ARTS & COMMERCE COLLEGE
Baragaon Pimpri, Tal. Sinnar, Dist. Nasik

Dr. ganesh patil Sir guide to student about intellectual property right

Dr. ganesh Patil Sir , Dawakhar mam, nannaware mam distribute certificate to students

Asst. Prof. Jadhav mam guide to students on intellectual property right seminar

Dr. ganesh patil sir speech in program