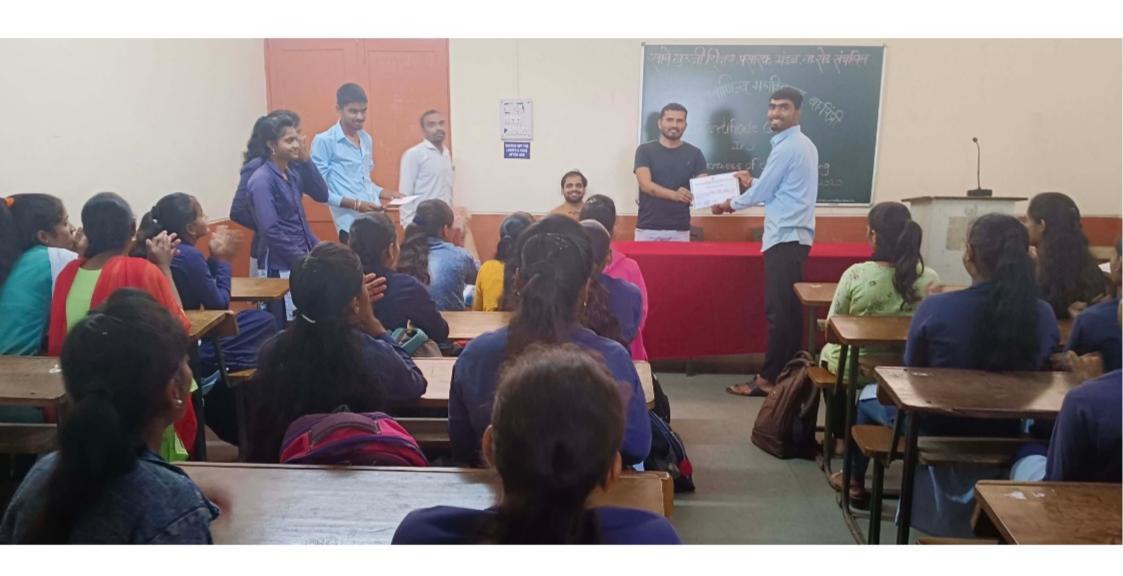

Dr. ganesh Patil Sir , Dawakhar mam, nannaware mam distribute certificate to students

Asst. Prof. Jadhav mam guide to students on intellectual property right seminar

Dr. ganesh patil sir speech in program