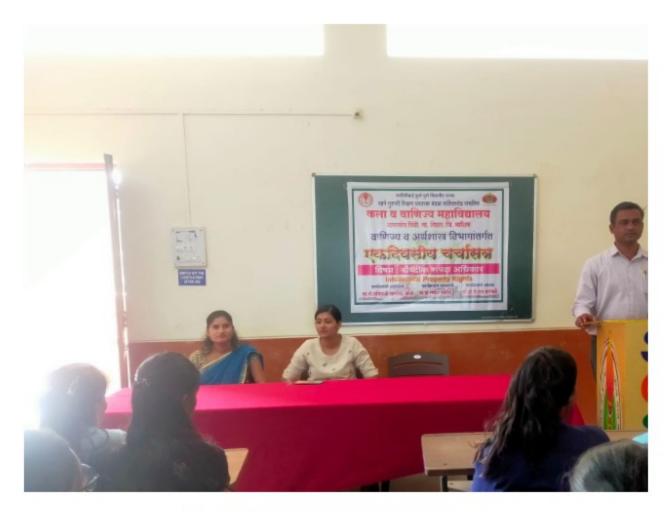

#### वाणिज्य व अर्थाशास्त्र विभाग अंतर्गत एक दिवशीय चर्चा सत्र

विषय - बौद्धिक संपदा अधिकार

प्रास्ताविक -

दि. १३/०२/२०२०

सावित्रीबाई फुले पुणे विदयापीठ व साने गुरूजी शिक्षण प्रसारक मंडळ नाशिक रोड संचलित, कला व वाणिज्य महाविदयालय, बारागांव पिंप्री, सिन्नर या महाविदयालयात अर्थाशास्त्र व भूगोल विभागा अंतर्गत दि. १३/०२/२०२० वार. मंगळवार रोजी महाविद्यालयात "बौद्धिक संपदा अधिकार" या विषयावर "एक दिवशीय चर्ची" सत्र आयोजित करण्यात आले. या चर्चा सत्राचे व्याख्याते डॉ. योगेश पाटील व सह. प्रा. अश्विनी जाधव यांनी विध्यार्थ्यांना बौद्धिक संपदा अधिकार या संदर्भात मार्गदर्शन केले.

सरस्वती पूजन करून प्रस्ताविकाच्या माद्यमातून प्रमुख पाहुण्यांचा परिचय करून कार्यक्रमाची सुरवात करण्यात आली. या चर्चा सत्राच्या माध्यमातून विद्यार्थ्यांना मनुष्याची बौद्धिक गुणवत्ता आणि परिश्रम तसेच व्यक्तीच्या सर्जन क्षमतेमुळे त्या व्यक्तीस जि संपदा प्राप्त होते,ती बौद्धिक संपदा होय.बौद्धिक संपदेचे महत्व पटवून देवून विद्यार्थ्यांना मार्गदर्शन केले.

#### \*Report\*

Commerce & Economics Department under one day seminar

Subject – intellectual property right

\*Introduction

Date - 13/02/2020

Savitribai Phule Pune university and Sane Guruji Shikshan Prasarak Mandal Nashik Road sanchalit , Arts and Commerce College Baragaon pimpri Tal. Sinnar, Dist. Nashik under Department of commerce And Economics On Dated 13/02/2020 organize "one day College level seminar "session on "Intellectual Property Right". Dr. Ganesh Patil sir & Asst. Prof. Ashvini jadhav mam, the lecturer of this discussion session, guided the students regarding.

The Program was Started by worshiping saraswati mata photo & introducing the chief guests through the introduction . through this discussion session , the students will learn about the intellectual quality and hard work of a person and the intellectual property that a person gets due to the creative ability of a person . He guided the students by convincing them about the importance of intellectual property.