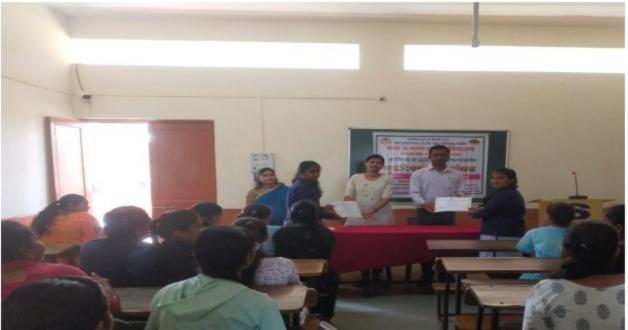

PRINCIPAL
ARTS & COMMERCE COLLEGE
Baragaon Pimpri, Tal. Sinnar, Dist. Nasik

One day college level research methodology seminar Dr. yogesh bharaskar sir guide to students about research & distribute the certificate to students.