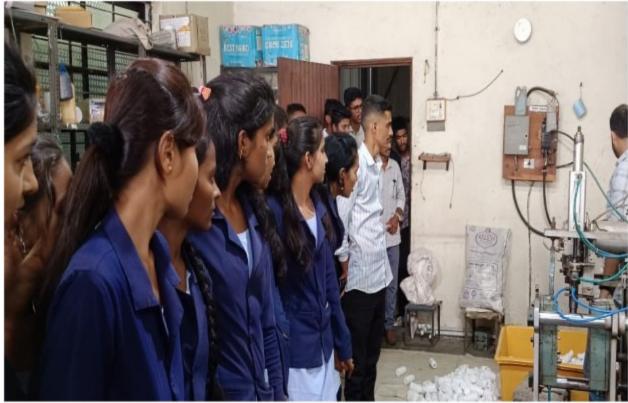

Asst. Prof. S.K. sandip kapadi councluded the program with a vote of thanks.

PRINCIPAL
ARTS & COMMERCE COLLEGE
Baragaon Pimpri, Tal. Sinnar, Dist. Nasik

Dr. ganesh patil Sir guide to student about intellectual property right

Dr. ganesh Patil Sir , Dawakhar mam, nannaware mam distribute certificate to students

Asst. Prof. Jadhav mam guide to students on intellectual property right seminar

Dr. ganesh patil sir speech in program