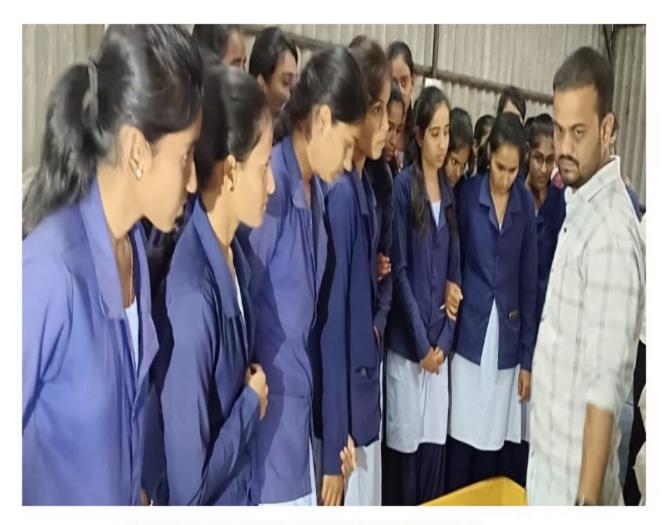

Asst. Prof. S.K. sandip kapadi councluded the program with a vote of thanks.

PRINCIPAL
ARTS & COMMERCE COLLEGE
Baragaon Pimpri, Tal. Sinnar, Dist. Nasik

Dr. ganesh patil Sir guide to student about intellectual property right

Dr. ganesh Patil Sir , Dawakhar mam, nannaware mam distribute certificate to students

Asst. Prof. Jadhav mam guide to students on intellectual property right seminar

Dr. ganesh patil sir speech in program