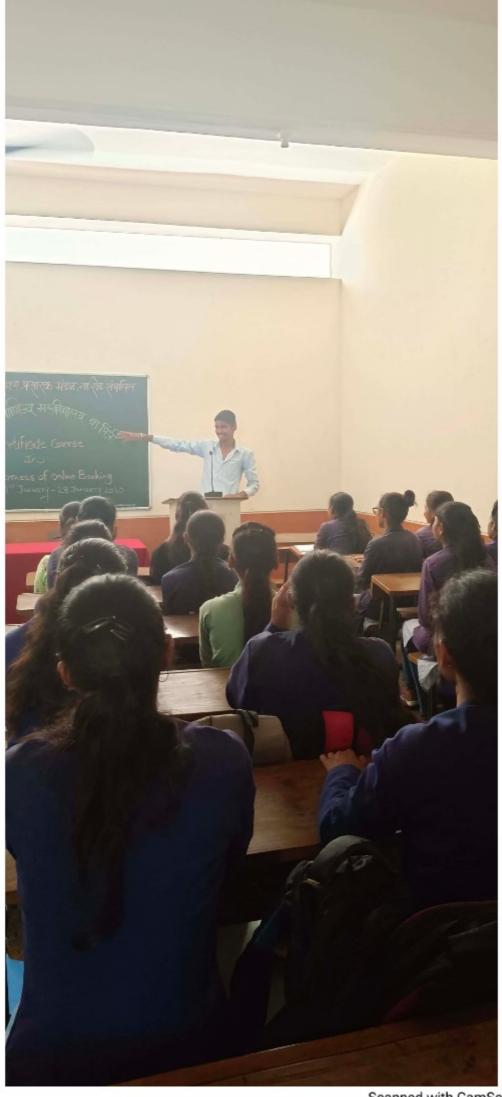

Asst. Prof. S.K. sandip kapadi councluded the program with a vote of thanks.

PRINCIPAL
ARTS & COMMERCE COLLEGE
Baragaon Pimpri, Tal. Sinnar, Dist. Nasik

Dr. ganesh patil Sir guide to student about intellectual property right

Dr. ganesh Patil Sir , Dawakhar mam, nannaware mam distribute certificate to students

Asst. Prof. Jadhav mam guide to students on intellectual property right seminar

Dr. ganesh patil sir speech in program