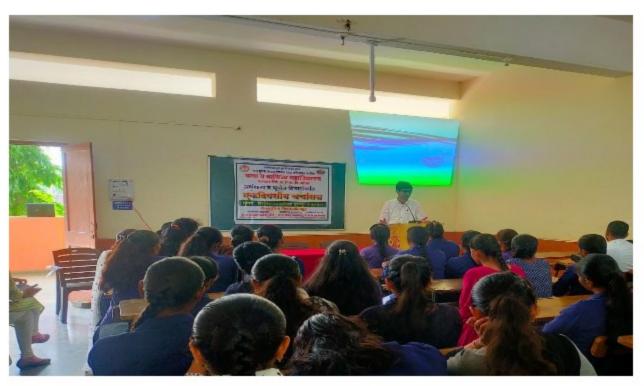

#### वाणिज्य व अर्थाशास्त्र विभाग अंतर्गत एक दिवशीय चर्चा सत्र

विषय - बौद्धिक संपदा अधिकार

प्रास्ताविक -

दि. १३/०२/२०२०

सावित्रीबाई फुले पुणे विदयापीठ व साने गुरूजी शिक्षण प्रसारक मंडळ नाशिक रोड संचलित, कला व वाणिज्य महाविदयालय, बारागांव पिंप्री, सिन्नर या महाविदयालयात अर्थाशास्त्र व भूगोल विभागा अंतर्गत दि. १३/०२/२०२० वार. मंगळवार रोजी महाविद्यालयात "बौद्धिक संपदा अधिकार" या विषयावर "एक दिवशीय चर्ची" सत्र आयोजित करण्यात आले. या चर्चा सत्राचे व्याख्याते डॉ. योगेश पाटील व सह. प्रा. अश्विनी जाधव यांनी विध्यार्थ्यांना बौद्धिक संपदा अधिकार या संदर्भात मार्गदर्शन केले.

#### \*Report\*

Commerce & Economics Department under one day seminar

Subject – intellectual property right

\*Introduction

Date - 13/02/2020

Savitribai Phule Pune university and Sane Guruji Shikshan Prasarak Mandal Nashik Road sanchalit , Arts and Commerce College Baragaon pimpri Tal. Sinnar, Dist. Nashik under Department of commerce And Economics On Dated 13/02/2020 organize "one day College level seminar "session on "Intellectual Property Right". Dr. Ganesh Patil sir & Asst. Prof. Ashvini jadhav mam, the lecturer of this discussion session, guided the students regarding.

Asst. Prof. S.K. sandip kapadi councluded the program with a vote of thanks.

PRINCIPAL
ARTS & COMMERCE COLLEGE
Baragaon Pimpri, Tal. Sinnar, Dist. Nasik

Dr. ganesh patil Sir guide to student about intellectual property right

Dr. ganesh Patil Sir , Dawakhar mam, nannaware mam distribute certificate to students

Asst. Prof. Jadhav mam guide to students on intellectual property right seminar

Dr. ganesh patil sir speech in program