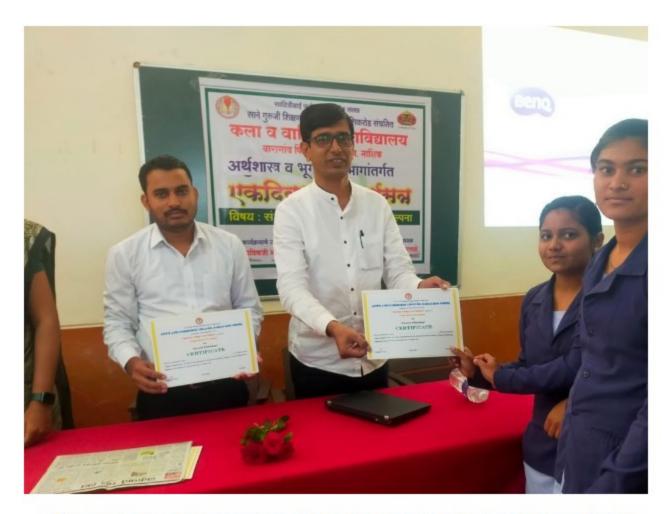

Asst. Prof. S.K. sandip kapadi councluded the program with a vote of thanks.

PRINCIPAL
ARTS & COMMERCE COLLEGE
Baragaon Pimpri, Tal. Sinnar, Dist. Nasik

Dr. ganesh patil Sir guide to student about intellectual property right

Dr. ganesh Patil Sir , Dawakhar mam, nannaware mam distribute certificate to students

Asst. Prof. Jadhav mam guide to students on intellectual property right seminar

Dr. ganesh patil sir speech in program