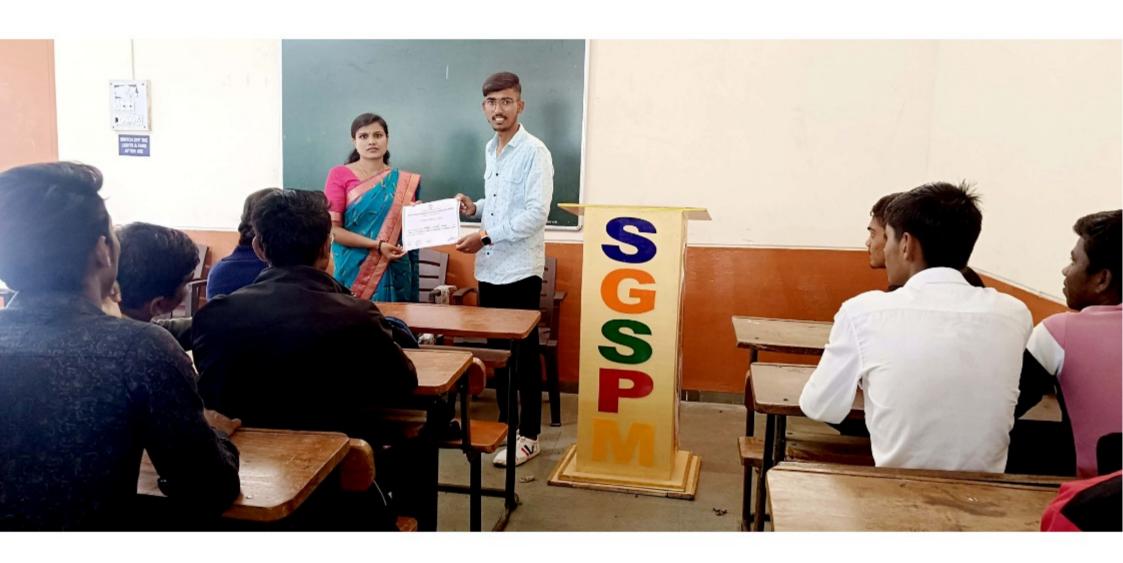

Asst. Prof. S.K. sandip kapadi councluded the program with a vote of thanks.

PRINCIPAL
ARTS & COMMERCE COLLEGE
Baragaon Pimpri, Tal. Sinnar, Dist. Nasik

Dr. ganesh patil Sir guide to student about intellectual property right

Dr. ganesh Patil Sir , Dawakhar mam, nannaware mam distribute certificate to students

Asst. Prof. Jadhav mam guide to students on intellectual property right seminar

Dr. ganesh patil sir speech in program