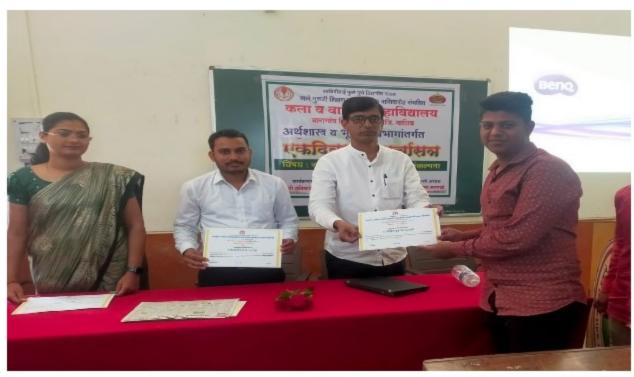

Asst. Prof. S.K. sandip kapadi councluded the program with a vote of thanks.

PRINCIPAL
ARTS & COMMERCE COLLEGE
Baragaon Pimpri, Tal. Sinnar, Dist. Nasik

Dr. ganesh patil Sir guide to student about intellectual property right

Dr. ganesh Patil Sir , Dawakhar mam, nannaware mam distribute certificate to students

Asst. Prof. Jadhav mam guide to students on intellectual property right seminar

Dr. ganesh patil sir speech in program