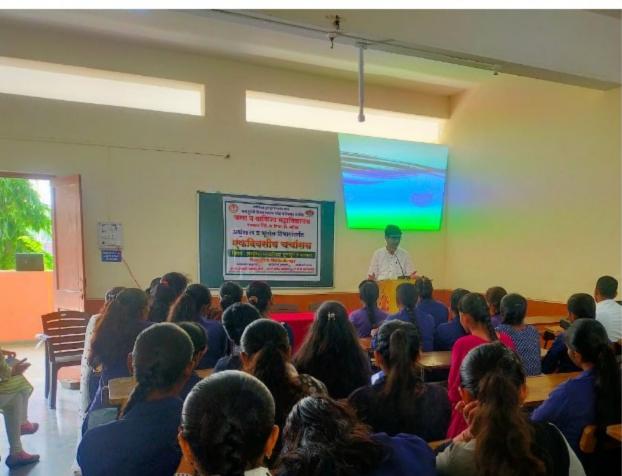

Asst. Prof. S.K. sandip kapadi councluded the program with a vote of thanks.

PRINCIPAL
ARTS & COMMERCE COLLEGE
Baragaon Pimpri, Tal. Sinnar, Dist. Nasik

Dr. ganesh patil Sir guide to student about intellectual property right

Dr. ganesh Patil Sir , Dawakhar mam, nannaware mam distribute certificate to students

Asst. Prof. Jadhav mam guide to students on intellectual property right seminar

Dr. ganesh patil sir speech in program