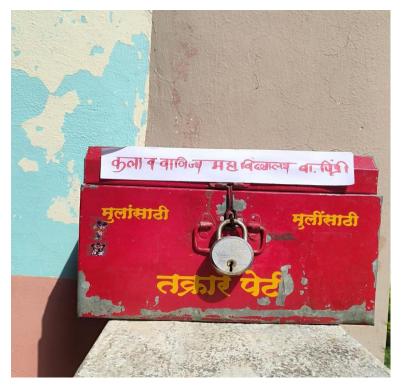

#### The Polley:Key takeaways of the Policy are as under:

- Sexual harassment and anti ragging is strictly prohibited in the college campus and guilty will be subject to disciplinary action as may be decided by the authority and rules and regulations of the institute and directions issued by the Government.
- The college will follow the "Vishakha" guidelines and rules and regulations issued by Prevention Prohibition and Redressal of Sexual Harassment Act,2013. The sexual harassment would include any physical contact, demand for sexual favour, showing pornography, making sexually coloured remark, any other unwelcome physical verbal, non verbal contact with the girl or woman in the campus,
- The aggrieved female student/female can lodge the sexual harassment complaint with the Internal Complaint Committee/Sexual Harassment Prevention Committee within prescribed time limit subject to extension as may be granted for valid reason. If the aggrieved person is not in the position to lodge the complaint then person who is knowing the offence may lodge the complaint on behalf of aggrieved

- If complaint brings out to be false or disreputing any one, strict disciplinary action will be takenagainst such false complainant.
- Aggrieved person cannot publish the contents of the complaint which might damage the image of the institute.
- Where accused is found guilty of the offence, ICC shall require the Principal to take necessary
- disciplinary action against the accused such as suspension, detention, debarred or any other action as he may deem fit.
- Every year student is required to give undertaking duly signed by stating all his details and not to indulge in ragging activity and if found guilty will be responsible for disciplinary action as per the rules and guidelines of the institute and Government.