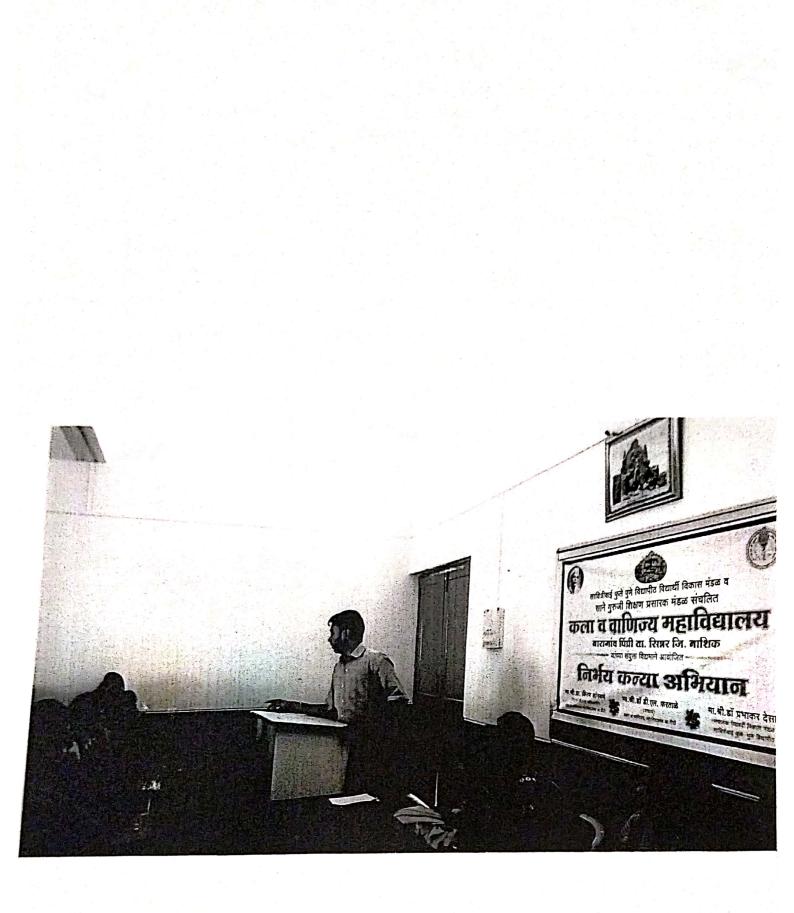

### कला व वाणिज्य महाविद्यालय बारागाव प्रिपी

ता.सिन्नर जिन्नाशिक

रॅगिंग संदर्भात हमी पत्र

a. 28/:06/2097 मी खालील सही करणार भ्रा (पालक/वडील): श्री./श्रीमती - ताळुज - सुधाकर् - राममाऊ ः वाळुज् मळा, बा्रागाव ग्पंप्री रोड , सिन्नर फोन नंबर (घरचा) : मोबाईल नंबर :----8975362140 कार्यालय : अी./कु. (विद्यार्थी) : - तार्कुज २५मम अुद्याकर फोन नंबर (घरचा) : --रॅगिंग संदर्भात हमीपत्रद्वारे असे लिहून देसो की, माझ्या पाल्य ----- हा/ही आपल्या महाविद्यालयात सन २०१६ श्री/क - वार्व्युज : युभम - युद्याकर ---- या वर्गात प्रवेश घेत आहे.मी आपणास रॅगिंग हमी पत्राद्वारे माझ्या माझ्या पाल्याच्या वतीने खालील बाबींची हामी देतो. 9) भारतीय सुप्रिम कोर्ट आदेश क्र. एसडब्ल्यू / १४२९/०९ दि.११/०२/२००९ व विद्यापीठ परीपत्रक क्र.१७०/२०० दि.२१/०५/२००९ अन्वये रॅगिंग विषयक केलेला कायदा मला मान्य असून माझा पाल्य कोणत्याही विद्यार्थ्याच मानसिक व शारिरीक छळ व छेडाछेड करणार नाही. २) माझा पाल्य निर्यमित वेळेवर महाविद्यालयात उपस्थित राहिल व सर्व तासिकांना वर्गात बसेन.. महाविद्यालयात येताना नियमित गणवेशात व ओळखपत्रासह उपस्थित राहिल. ४) महाविद्यालयात उपस्थित असताना व परीक्षा काळात पेपर सुरू असताना मोबाईल वापरने व स्वःजवळ बाळग कायद्याने गुन्हा आहे. याची मला व माझ्या पाल्याला पुर्ण कल्पना आहे. त्यामुळे माझा पाल्य कॉलेज आवारा मोबाईल वापरणार नाही. ५) वरील सर्व बाबीची मला पुर्णपणे कल्पनी असून महाविद्यालयाने घालून दिलेल्या शिस्तीबाबत सर्व नियमाने मी वागेन याची मी व माझा पाल्य हमी देतो. वालुंज राभम सुधाकर् वाळुज सुधाकर रामभाउन् पालकाचे पुर्ण नांव व स्वाक्षरी विद्यार्थ्याचे नाव व स्वाक्षरी S.R. Walyns रॅगिंग समिती स्वाक्षरी :-