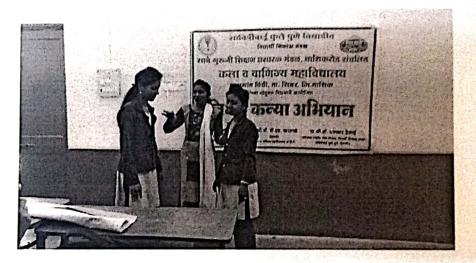

ा स्विकार करावा, ही नम्र विनंती.

कळावे,



आपला विश्वमस (डॉ.डी.ऍल.फ स्ताळे)

द्वाचार्य, कला व वाणिज्य महाविद्यालय बारागांव पिंप्री,ता.सिन्नर,जि.नाशिक







सावित्रीबाई फुले पुणे विदयापीठ

विद्यार्थी विकास मंडळ

साने गूरूजी शिक्षण प्रसारक मंडळ नाशिकरोड

# कला व वाणिज्य महाविदयालय,

बारागांवपिंप्री,ता.सिन्नर,जि.नाशिक. यांच्या संयुक्त विदयमाने आयोजित

> शै.वर्ष 2018-2019 College Code :- 110

# निर्भय कन्या अभियान

अहवाल

डॉ.डी.एल.फरताळे कला व वाणिज्य महाविद्यालय बारागांव पिंग्नी,ता.सिन्नर,जि.नाशिक

सहा.प्रा.किरण सोनवणे

विद्यार्थी विकास मंडळ अधिकारी विद्यार्थी विकास अधिकारी कला द दाणिज्य महादिद्यालय बारागांद पिंप्री,ता.सिन्नर,जि.नाशिक.



दि. 14/02/2019 रोजी महाविद्यालयात प्रा.किरण भारकर सोनवणे यांनी आदर्श कन्या या विषयावर व्याख्यान दिले. एक आदर्श कन्या कर्स बनु शकतो. याविषयी माहिती दिली.



अशा प्रकारे प्रथम कार्यक्रम निर्भय कन्या अभियान या योजनेत राबविण्यात आला.

द्वितीय कार्यक्रम :---

दि. 25/02/2019 रोजी महाविद्यालयात सिनिन शरफुद्दीन काजी यांनी एकदिवशीय कराटे प्रशिक्षण शिबीर घेतले. यांनी मुलींना स्वरक्षणासाठी कराटे प्रशिक्षण दिले. तसेच मुलींनी स्वतःचे संरक्षण कसे करावे याविषयी माहिती दिली.



दि. 25/02/2019 रोजी महाविद्यालयात विद्यार्थी विकास मंडळ अंतर्गत हा कार्यकम घेण्यात आला. भगवान गाडेकर यांनी आत्मविश्वास वाढविणे या विषयावर व्याख्यान दिले. आत्मविश्वास असणे किती गरजेचे असते. आत्मविश्वास कसा वाढावा तसेच आत्मविश्वास वाढविणे का गरजेचे आहे याचे महत्व सांगितले.



दि. 25/02/2019 रोजी महाविद्यालयात विद्यार्थी विकास मंडळ अंतर्गत हा कार्यक्रम घेण्यात आला. संदिप तानाजी पगार यांनी लेक वाचवा, लेक शिकवा या विषयावर व्याख्यान दिले. यातून त्यांनी आजच्या जिवनातील व भारतातील मुलीचे मह