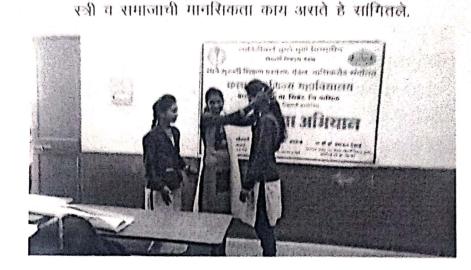

यार्थी विकास मंडळांतर्गत राबविण्यात येणा–या शै. वर्ष 2018–19 मधील निर्भय कन्या योजनेचा अहवाल सादर करीत आहोत. तरी शै. वर्ष 2018–19 निर्भय कन्या योजना अहवालाचा स्विकार करावा, ही नम्र विनंती.

कळावे,



आपला विश्वमस (डॉ.डी.ऍल.फ स्ताळे)

द्वाचार्य, कला व वाणिज्य महाविद्यालय बारागांव पिंप्री,ता.सिन्नर,जि.नाशिक







सावित्रीबाई फुले पुणे विदयापीठ

विद्यार्थी विकास मंडळ

साने गूरूजी शिक्षण प्रसारक मंडळ नाशिकरोड

# कला व वाणिज्य महाविदयालय,

बारागांवपिंप्री,ता.सिन्नर,जि.नाशिक. यांच्या संयुक्त विदयमाने आयोजित

> शै.वर्ष 2018-2019 College Code :- 110

# निर्भय कन्या अभियान

अहवाल

डॉ.डी.एल.फरताळे कला व वाणिज्य महाविद्यालय बारागांव पिंग्नी,ता.सिन्नर,जि.नाशिक

सहा.प्रा.किरण सोनवणे

विद्यार्थी विकास मंडळ अधिकारी विद्यार्थी विकास अधिकारी कला द दाणिज्य महादिद्यालय बारागांद पिंप्री,ता.सिन्नर,जि.नाशिक.



दि. 14/02/2019 रोजी महाविद्यालयात प्रा.किरण भारकर सोनवणे यांनी आदर्श कन्या या विषयावर व्याख्यान दिले. एक आदर्श कन्या कर्स बनु शकतो. याविषयी माहिती दिली.



अशा प्रकारे प्रथम कार्यक्रम निर्भय कन्या अभियान या योजनेत राबविण्यात आला.

द्वितीय कार्यक्रम :---

दि. 25/02/2019 रोजी महाविद्यालयात सिनिन शरफुद्दीन काजी यांनी एकदिवशीय कराटे प्रशिक्षण शिबीर घेतले. यांनी मुलींना स्वरक्षणासाठी कराटे प्रशिक्षण दिले. तसेच मुलींनी स्वतःचे संरक्षण कसे करावे याविषयी माहिती दिली.



दि. 25/02/2019 रोजी महाविद्यालयात विद्यार्थी विकास मंडळ अंतर्गत हा कार्यकम घेण्यात आला. भगवान गाडेकर यांनी आत्मविश्वास वाढविणे या विषयावर व्याख्यान दिले. आत्मविश्वास असणे किती गरजेचे असते. आत्मविश्वास कसा वाढावा तसेच आत्मविश्वास वाढविणे का गरजेचे आहे याचे महत्व सांगितले.



दि. 25/02/2019 रोजी महाविद्यालयात विद्यार्थी विकास मंडळ