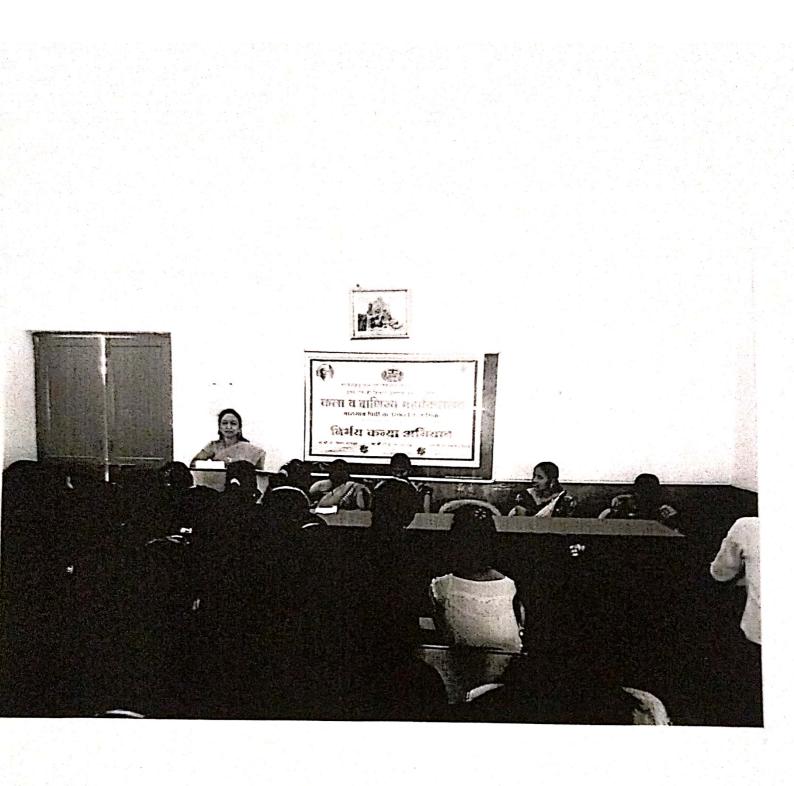

### कला व वाणिज्य महाविद्यालय बारागाव प्रिपी

ता.सिन्नर जिन्नाशिक

रॅगिंग संदर्भात हमी पत्र

a. 28/:06/2097 मी खालील सही करणार भ्रा (पालक/वडील): श्री./श्रीमती - ताळुज - सुधाकर् - राममाऊ ः वाळुज् मळा, बा्रागाव ग्पंप्री रोड , सिन्नर फोन नंबर (घरचा) : मोबाईल नंबर :----8975362140 कार्यालय : अी./कु. (विद्यार्थी) : - तार्कुज २५मम अुद्याकर फोन नंबर (घरचा) : --रॅगिंग संदर्भात हमीपत्रद्वारे असे लिहून देसो की, माझ्या पाल्य ----- हा/ही आपल्या महाविद्यालयात सन २०१६ श्री/क - वार्व्युज : युभम - युद्याकर ---- या वर्गात प्रवेश घेत आहे.मी आपणास रॅगिंग हमी पत्राद्वारे माझ्या माझ्या पाल्याच्या वतीने खालील बाबींची हामी देतो. 9) भारतीय सुप्रिम कोर्ट आदेश क्र. एसडब्ल्यू / १४२९/०९ दि.११/०२/२००९ व विद्यापीठ परीपत्रक क्र.१७०/२०० दि.२१/०५/२००९ अन्वये रॅगिंग विषयक केलेला कायदा मला मान्य असून माझा पाल्य कोणत्याही विद्यार्थ्याच मानसिक व शारिरीक छळ व छेडाछेड करणार नाही. २) माझा पाल्य निर्यमित वेळेवर महाविद्यालयात उपस्थित राहिल व सर्व तासिकांना वर्गात बसेन.. महाविद्यालयात येताना नियमित गणवेशात व ओळखपत्रासह उपस्थित राहिल. ४) महाविद्यालयात उपस्थित असताना व परीक्षा काळात पेपर सुरू असताना मोबाईल वापरने व स्वःजवळ बाळग कायद्याने गुन्हा आहे. याची मला व माझ्या पाल्याला पुर्ण कल्पना आहे. त्यामुळे माझा पाल्य कॉलेज आवारा मोबाईल वापरणार नाही. ५) वरील सर्व बाबीची मला पुर्णपणे कल्पनी असून महाविद्यालयाने घालून दिलेल्या शिस्तीबाबत सर्व नियमाने मी वागेन याची मी व माझा पाल्य हमी देतो. वालुंज राभम सुधाकर् वाळुज सुधाकर रामभाउन् पालकाचे पुर्ण नांव व स्वाक्षरी विद्यार्थ्याचे नाव व स्वाक्षरी S.R. Walyns रॅगिंग समिती स्वाक्षरी :-