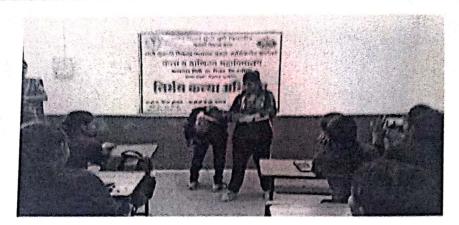

ि.नाशिक. यांच्या संयुक्त विदयमाने आयोजित

> शै.वर्ष 2018-2019 College Code :- 110

# निर्भय कन्या अभियान

अहवाल

डॉ.डी.एल.फरताळे कला व वाणिज्य महाविद्यालय बारागांव पिंग्नी,ता.सिन्नर,जि.नाशिक

सहा.प्रा.किरण सोनवणे

विद्यार्थी विकास मंडळ अधिकारी विद्यार्थी विकास अधिकारी कला द दाणिज्य महादिद्यालय बारागांद पिंप्री,ता.सिन्नर,जि.नाशिक.



दि. 14/02/2019 रोजी महाविद्यालयात प्रा.किरण भारकर सोनवणे यांनी आदर्श कन्या या विषयावर व्याख्यान दिले. एक आदर्श कन्या कर्स बनु शकतो. याविषयी माहिती दिली.



अशा प्रकारे प्रथम कार्यक्रम निर्भय कन्या अभियान या योजनेत राबविण्यात आला.

द्वितीय कार्यक्रम :---

दि. 25/02/2019 रोजी महाविद्यालयात सिनिन शरफुद्दीन काजी यांनी एकदिवशीय कराटे प्रशिक्षण शिबीर घेतले. यांनी मुलींना स्वरक्षणासाठी कराटे प्रशिक्षण दिले. तसेच मुलींनी स्वतःचे संरक्षण कसे करावे याविषयी माहिती दिली.



दि. 25/02/2019 रोजी महाविद्यालयात विद्यार्थी विकास मंडळ अंतर्गत हा कार्यकम घेण्यात आला. भगवान गाडेकर यांनी आत्मविश्वास वाढविणे या विषयावर व्याख्यान दिले. आत्मविश्वास असणे किती गरजेचे असते. आत्मविश्वास कसा वाढावा तसेच आत्मविश्वास वाढविणे का गरजेचे आहे याचे महत्व सांगितले.



दि. 25/02/2019 रोजी महाविद्यालयात विद्यार्थी विकास मंडळ अंतर्गत हा कार्यक्रम घेण्यात आला. संदिप तानाजी पगार यांनी लेक वाचवा, लेक शिकवा या विषयावर व्याख्यान दिले. यातून त्यांनी आजच्या जिवनातील व भारतातील मुलीचे महत्व पटवून दिले. आदर्श मुंलीचे उदाहरण त्यांच्या समोर ठेवले.

तृतीय कार्यक्रम

दि. 27/02/2019 रोजी महाविद्यालयात दिलीप पवार यांनी भारतीय कन्या हक्क या विषयावर त्यांनी माहिती दिली. मुलींना कोणकोणते हक्क दिलेले आहे हे सांगितले. आणि त्यांचा वापर



दि. 27/02/2019 रोजी महाविद्यालयात प्राचार्य डॉ.डी.एल.फरताळे यांनी भ