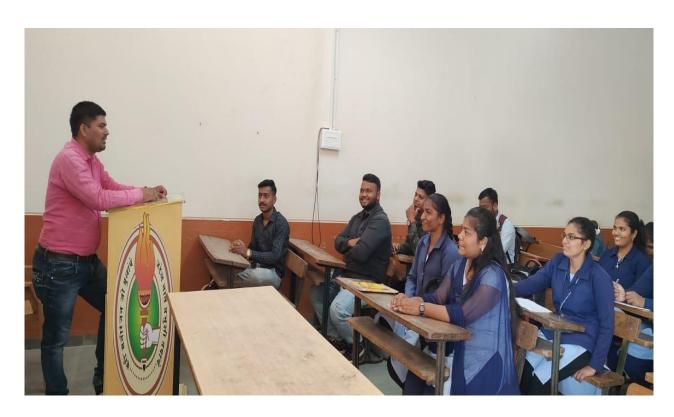

Dr. D. L. Fartale, principal of the college, watched over the program. According to the principal, students enjoyed a great time on English Day and got inspired to read and learn more about the language by the many innovative, informative, and entertaining activities.

In such presentation, both teaching and non-teaching staff were featured. The vote of gratitude was given by Professor S. K. Kapdi of the Department of Econimics.

Asst.Prof. S. K. Kapdi introducing "World English Day" to the pupils.