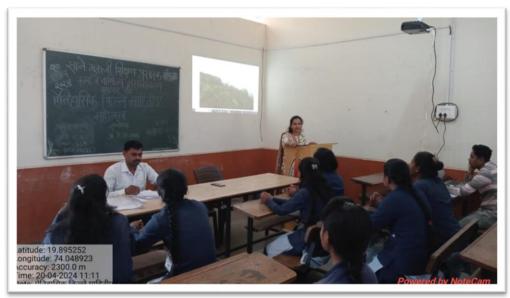

# ऐतिहासिक किल्ले चित्रपट महोत्सव

Date:20/04/2024

महाविद्यालयाच्या इतिहास विभागाच्या वतीने महाराष्ट्रातील किल्ले संवर्धना संदर्भात विद्यार्थ्यांमध्ये जनजागृती व्हावी या उद्देशाने शुक्रवार दिनांक २०/०४/२०२४ रोजी ऐतिहासिक किल्ले माहितीपट महोत्सवाचे आयोजन करण्यात आले होते. या कार्यक्रमास प्रमुख अतिथी म्हणून महाविद्यालयाचे महाविद्यालयाचे प्राचार्य के. बी. सोनवणे तसेच महाविद्यालयाचे परीक्षाविभाग प्रमुख प्रा. जी . व्ही . पगार उपस्थित होते. इतिहास विभाग प्रमुख प्रा . बी. एन . सानप इ . उपस्थित होते. सदर कार्यक्रमाचे उदघाट्न आर्टस्, सायन्स अँड कॉमर्स कॉलेज, सायखेडा या महाविद्यालयाच्या इतिहास विषयाच्या प्राध्यापिका कविता पावशे यांच्या हस्ते झाले .

किल्ल्यांचे जतन केल्यास आपल्या इतिहासाचे जतन होईल , प्राचीनकाळी किल्ले संरक्षणासाठी महत्त्वाचे होते. आज त्यांचे संवर्धन काळाची गरज असल्याचे प्रतिपादन प्राध्यापिका कविता पावशे यांनी केले . कार्यक्रमाचे अध्यक्ष प्राचार्य के. बी. सोनवणे सर यांनी गड , किल्ले ऐतिहासिक स्थळे आपला सांस्कृतिक वारसा तसेच ऐतिहासिक पर्यटन स्थळे स्वच्छ सुंदर राहतील याची काळजी घेणे आवश्यक असल्याचे त्यांनी स्पष्ट केले .

## **Historic Fort Film Festival**

Date: 20/04/2024

Historical Fort Documentary Festival was organized on Friday 20/04/2024 on behalf of the History Department of the College to create awareness among the students regarding the conservation of forts in Maharashtra. Principal of the college K. B. Sonwane as well as the head of examination department of the college Prof. G. V. Pagar was present. History Department Head Prof. B. N. Sanap et al. were present. The program was inaugurated by Kavita Pavshe, Professor of History, Arts, Science and Commerce College, Saikheda.

Preservation of forts will preserve our history, in ancient times forts were important for protection. Professor Kavita Pawshe asserted that their conservation is the need of the hour. President of the program Principal K. B. Sonawane sir explained that it is necessary to take care that the forts, historical places are our cultural heritage and historical tourist places remain clean and beautiful.