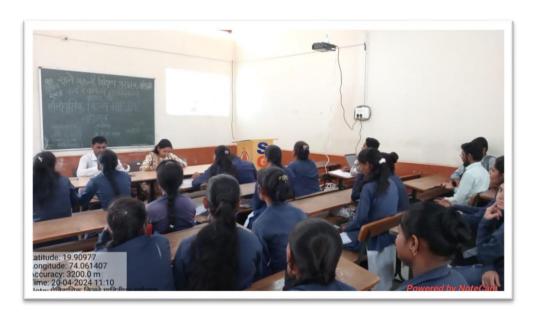

# ऐतिहासिक किल्ले चित्रपट महोत्सव

Date:20/04/2024

महाविद्यालयाच्या इतिहास विभागाच्या वतीने महाराष्ट्रातील किल्ले संवर्धना संदर्भात विद्यार्थ्यांमध्ये जनजागृती व्हावी या उद्देशाने शुक्रवार दिनांक २०/०४/२०२४ रोजी ऐतिहासिक किल्ले माहितीपट महोत्सवाचे आयोजन करण्यात आले होते. या कार्यक्रमास प्रमुख अतिथी म्हणून महाविद्यालयाचे महाविद्यालयाचे प्राचार्य के. बी. सोनवणे तसेच महाविद्यालयाचे परीक्षाविभाग प्रमुख प्रा. जी . व्ही . पगार उपस्थित होते. इतिहास विभाग प्रमुख प्रा . बी. एन . सानप इ . उपस्थित होते. सदर कार्यक्रमाचे उदघाट्न आर्टस्, सायन्स अँड कॉमर्स कॉलेज, सायखेडा या महाविद्यालयाच्या इतिहास विषयाच्या प्राध्यापिका कविता पावशे यांच्या हस्ते झाले .

## **Historic Fort Film Festival**

Date: 20/04/2024

Historical Fort Documentary Festival was organized on Friday 20/04/2024 on behalf of the History Department of the College to create awareness among the students regarding the conservation of forts in Maharashtra. Principal of the college K. B. Sonwane as well as the head of examination department of the college Prof. G. V. Pagar was present. History Department Head Prof. B. N. Sanap et al. were present. The program was inaugurated by Kavita Pavshe, Professor of History, Arts, Science and Commerce College, Saikheda.