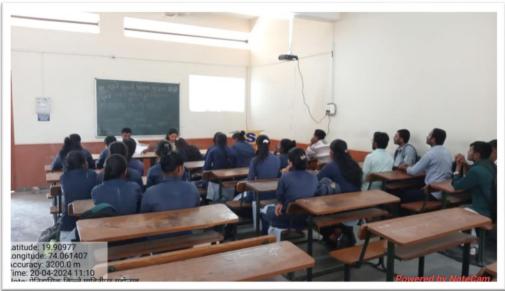

# ऐतिहासिक किल्ले चित्रपट महोत्सव

Date:20/04/2024

महाविद्यालयाच्या इतिहास विभागाच्या वतीने महाराष्ट्रातील किल्ले संवर्धना संदर्भात विद्यार्थ्यांमध्ये जनजागृती व्हावी या उद्देशाने शुक्रवार दिनांक २०/०४/२०२४ रोजी ऐतिहासिक किल्ले माहितीपट महोत्सवाचे आयोजन करण्यात आले होते. या कार्यक्रमास प्रमुख अतिथी म्हणून महाविद्यालयाचे महाविद्यालयाचे प्राचार्य के. बी. सोनवणे तसेच महाविद्यालयाचे परीक्षाविभाग प्रमुख प्रा. जी . व्ही . पगार उपस्थित होते. इतिहास विभाग प्रमुख प्रा . बी. एन . सानप इ . उपस्थित होते. सदर कार्यक्रमाचे उदघाट्न आर्टस्, सायन्स अँड कॉमर्स कॉलेज, सायखेडा या महाविद्यालयाच्या इतिहास विषयाच्या प्राध्यापिका कविता पावशे यांच्या हस्ते झाले .

## **Historic Fort Film Festival**

Date: 20/04/2024

Historical Fort Documentary Festival was organized on Friday 20/04/2024 on behalf of the History Department of the College to create awareness among the students regarding the conservation of forts in Maharashtra. Principal of the college K. B. Sonwane as well as the head of examination department of the college Prof. G. V. Pagar was present. History Department Head Prof. B. N. Sanap et al. were present. The program was inaugurated by Kavita Pavshe, Professor of History, Arts, Science and Commerce College, Saikheda.