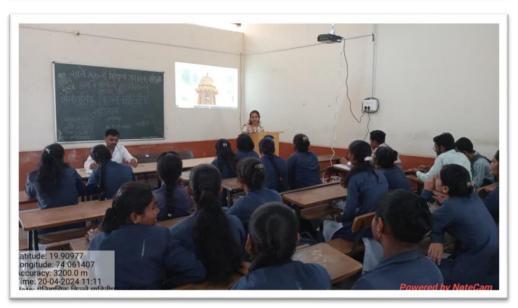

इतिहास विभाग प्रमुख प्रा . बी. एन . सानप यांनी ऐतिहासिक किल्ले माहितीपट महोत्सवाच्या आयोजनामागील उद्देश स्पष्ट करताना महाराष्ट्रातील गड व किल्ल्यांचा वैभवशाली इतिहास मांडला. गड व किल्ले छत्रपती शिवाजी महाराजांच्या पराक्रमाचे साक्षीदार असल्याने त्यांचे संवर्धन होणे अत्यंत गरजेचे असल्याने त्यासाठी विद्यार्थ्यांनी किल्ले संवर्धनासाठी पुढाकार घेण्याची गरज व्यक्त केली. त्याच बरोबर या ऐतिहासिक किल्ले माहितीपट महोत्सवाचे स्वरूप , उद्देश व महत्व स्पष्ट केले विध्यार्थी या कार्यक्रमाला २७ उपस्थित होते. या कार्यक्रमाचे सूत्रसंचालन प्रा. जी . व्ही . पगार यांनी केले तर इतिहास विभागाचा विद्यार्थ्यांने आडसरे श्रीकांत याने आभार मानले .

History Department Head Prof. B. N. Sanap while explaining the purpose behind organizing the historical forts documentary festival presented the glorious history of the forts and forts of Maharashtra. As the forts and castles are witnesses of the prowess of Chhatrapati Shivaji Maharaj, it is very important to conserve them, so the students expressed the need to take initiative for the conservation of forts. At the same time, the nature, purpose and importance of this historical fort documentary festival was explained. 27 students attended the program. This program is coordinated by Prof. G. V. Pagar did it while Aadsare Srikanth, a student of the history department thanked him.